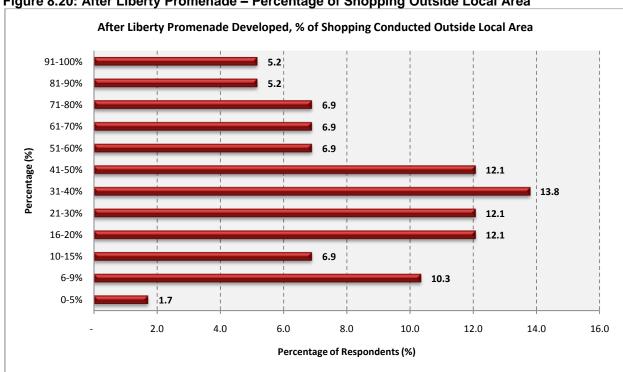

## Findings: (Figures 8.18 to 8.20)

- ✓ The development of Liberty Promenade had a positive impact on consumer behaviour 21.1% indicated that they now shop less frequently outside the area, 18.4% indicated that they visit the area more for shopping purposes, 17.1% indicated that they never had to shop elsewhere and 6.6% indicated that they shop less frequently at their previously preferred centres. A large segment of 36.8% of respondents however indicated that their shopping patterns had remained unaffected. This reflects moderate levels of consumer elasticity in the market.
- ✓ The development of Liberty Promenade also had a positive impact on respondents' shopping locations 59.5% of shopping is now conducted in Mitchell's Plain, 20.7% in Cape Town Central, 16.2% in other areas (Khayelitsha) and 3.6% in Somerset West.
- ✓ Since the development of Liberty Promenade, the percentage of shopping conducted outside of the local area declined to a weighted average of **40.2%**.