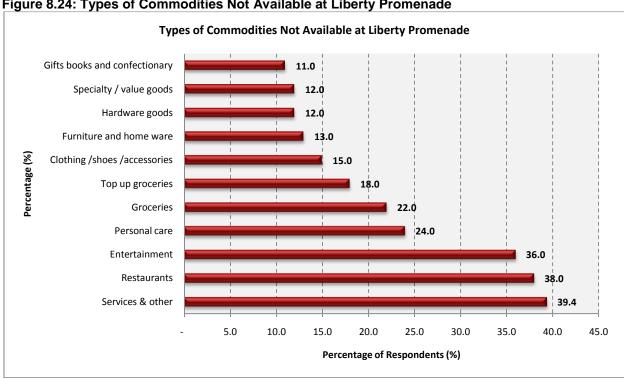

Figure 8.22: Average Monthly Household Retail Expenditure

Figure 8.24: Types of Commodities Not Available at Liberty Promenade

Figure 8.26: Since Development of Liberty Promenade - Support for Previously Preferred Retail Centres

- R1 200 to R4 000 at Liberty Promenade and a mere 3.5% indicating amounts below R300 per month. The average weighted monthly amount spent at Liberty Promenade is **R973.30**
- ✓ In terms of the types of commodities it is largely purchased at Liberty Promenade, the following categories prevail – top-up groceries, clothing and shoes, monthly groceries, gifts, books and confectionary, restaurants and services.
- ✓ In terms of the type of commodities not available at Liberty Promenade the following categories prevail: services, restaurants, entertainment and to a lesser extent personal care and groceries.
- ✓ Respondents also indicated their preferred retail centres after the development of Liberty Promenade – Liberty Promenade (26.8%), Khayelitsha Mall (22.7%), Cape Town Central (14.4%), Somerset Mall (6.2%), Westgate Mall (6.2%) and to a lesser extent Claremont, Sanlam Centre, N1 City Mall, Kenilworth Centre, Tygervalley Mall, Central City, Cavendish Square and Wynberg Mall.
- √ 84.2% of respondents indicated that they still support their previously preferred retail
  centres after the development of Liberty Promenade.
- ✓ The dominant reasons for respondents' continued support for previously preferred retail centres are: proximity to their homes, convenience, safety, more affordability, a greater variety of shops, good service, better accessibility, more entertainment, the desire to visit specific shops and the fact that the centre in question is less crowded than Liberty Promenade.
- ✓ Since the development of Liberty Promenade, the majority of respondents conduct between 6% and 10% of shopping at local traders 48.1%, 5.8% conduct less than 6% of shopping at local traders and 38.5% conduct more than 10% of shopping at local traders. The weighted average support for local traders amounts to **18.4%**.
- ✓ Overall, the development of Liberty Promenade has resulted in a slight decline in support for local traders (44.4%), followed by 33.3% of respondents indicating that support remained the same, 19.4% indicated an increase in support and 2.8% indicated a large decline.
- ✓ In terms of changes to the local trader environment the following were found:
  - The majority indicated that everything remained the same 58.3%:
  - 6.0% indicated a closure of local businesses:
  - 5.0% indicated a movement of informal traders to locations closer to the mall;
  - 4.0% indicated a movement of local businesses closer to the mall:
  - 3.0% indicated a decline in informal traders;
  - 2.5% indicated a movement of local businesses to the mall.
- ✓ In terms of the travel fares to Liberty Promenade it is evident that the majority of respondents pay between R11 and R15 for a round trip 47.3%, followed by 32.4% of respondents indicating that they pay less than R10 for a round trip. The average weighted travel fare for a round trip to Liberty Promenade is **R11.60**.
  - It is important to note that the development of Liberty Promenade had a slightly negative impact on the cost of transport to formal retail centres. Before Liberty Promenade 20.0% of respondents paid more than R15 taxi / bus fares to reach a formal retail centre. After the development of Liberty Promenade this percentage increased to 23.1%.
- ✓ In terms of travel fares to the closest town; the majority of respondents indicated that they pay between R16 and R20 for a round trip 36.6%, followed by 35.2% indicating that they pay between R16 and R40 and 27.1% indicated that they spend less than R16 for a round trip. The average weighted fares for a round trip to the closest town amount to **R19.2.**
- ✓ In terms of travel fares to local traders; the majority of respondents indicated that they pay less than R10 for a round trip 51.9%, followed by 44.4% indicating that they pay between R11 and R20 and 3.7% indicating costs of between R21 and R30. The average weighted travel fares to local traders amount to **R10.4.**