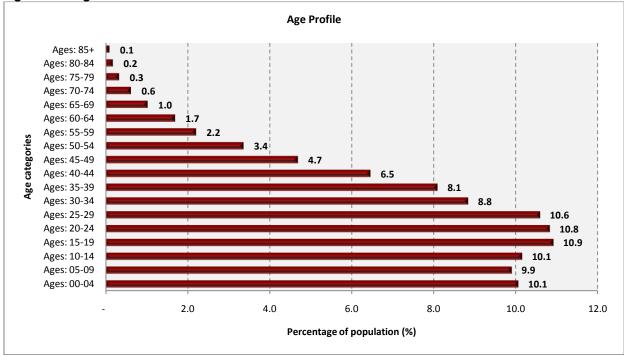

\_

Figure 8.1: Age Profile of Consumer Market

Source: Demacon Ex. Quantec, 2010

Figure 8.2: Employment Status

Source: Demacon Ex. Quantec, 2010

Table 8.4: Living Standard Measurement Indicator, 2010

| Table 0.4. Living Standard Medsurement indicator, 2010 |            |             |  |  |  |  |
|--------------------------------------------------------|------------|-------------|--|--|--|--|
| Income category (R/month)                              | LSM Status | Market Area |  |  |  |  |
| Super A income                                         | LSM 10+    | 1.6         |  |  |  |  |
| A Income                                               | LSM 10     | 0.7         |  |  |  |  |
| B Income                                               | LSM 9      | 5.0         |  |  |  |  |
| C Income high                                          | LSM 8      | 2.1         |  |  |  |  |
| C Income low                                           | LSM 7      | 11.5        |  |  |  |  |
| D Income                                               | LSM 6      | 14.6        |  |  |  |  |
| D Lower top                                            | LSM 4 to 5 | 28.2        |  |  |  |  |
| D lower end                                            | LSM 1 to 3 | 36.3        |  |  |  |  |