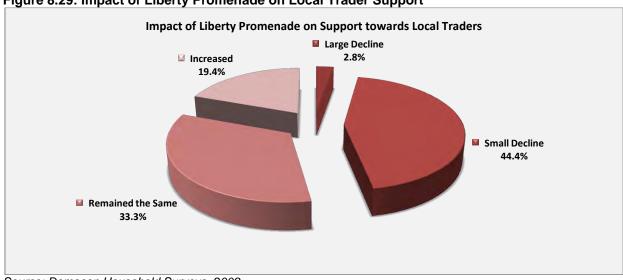

## Findings: (Figures 8.20 to 8.31)

- ✓ The development of Liberty Promenadehad a slight impact on local retail expenditure (52.2%).
- ✓ A large segment of respondents however, indicated that the development of the mall had no real impact on their local retail expenditure (31.9%), whereas a small segment (15.9%) indicated that it had a drastic positive impact on local retail expenditure.
- ✓ The largest segment of households indicated that they spend between R751 and R1 500 on monthly shopping 62.2%, this is followed by 28.4% indicating amounts between R1 500 and R4 000 a month and only 9.5% reflecting amounts below R751. The average weighted amount spent on shopping is **R1 321.78**.
- ✓ The majority of respondents also indicated that they spend between R300 and R1 200 per month at Liberty Promenade – 68.4%, supported by 17.5% indicating expenditures of

- R1 200 to R4 000 at Liberty Promenade and a mere 3.5% indicating amounts below R300 per month. The average weighted monthly amount spent at Liberty Promenade is **R973.30**
- ✓ In terms of the types of commodities it is largely purchased at Liberty Promenade, the following categories prevail – top-up groceries, clothing and shoes, monthly groceries, gifts, books and confectionary, restaurants and services.
- ✓ In terms of the type of commodities not available at Liberty Promenade the following categories prevail: services, restaurants, entertainment and to a lesser extent personal care and groceries.
- ✓ Respondents also indicated their preferred retail centres after the development of Liberty Promenade – Liberty Promenade (26.8%), Khayelitsha Mall (22.7%), Cape Town Central (14.4%), Somerset Mall (6.2%), Westgate Mall (6.2%) and to a lesser extent Claremont, Sanlam Centre, N1 City Mall, Kenilworth Centre, Tygervalley Mall, Central City, Cavendish Square and Wynberg Mall.
- √ 84.2% of respondents indicated that they still support their previously preferred retail
  centres after the development of Liberty Promenade.
- ✓ The dominant reasons for respondents' continued support for previously preferred retail centres are: proximity to their homes, convenience, safety, more affordability, a greater variety of shops, good service, better accessibility, more entertainment, the desire to visit specific shops and the fact that the centre in question is less crowded than Liberty Promenade.
- ✓ Since the development of Liberty Promenade, the majority of respondents conduct between 6% and 10% of shopping at local traders 48.1%, 5.8% conduct less than 6% of shopping at local traders and 38.5% conduct more than 10% of shopping at local traders. The weighted average support for local traders amounts to **18.4%**.
- ✓ Overall, the development of Liberty Promenade has resulted in a slight decline in support for local traders (44.4%), followed by 33.3% of respondents indicating that support remained the same, 19.4% indicated an increase in support and 2.8% indicated a large decline.
- ✓ In terms of changes to the local trader environment the following were found:
  - The majority indicated that everything remained the same 58.3%:
  - 6.0% indicated a closure of local businesses:
  - 5.0% indicated a movement of informal traders to locations closer to the mall;
  - 4.0% indicated a movement of local businesses closer to the mall:
  - 3.0% indicated a decline in informal traders;
  - 2.5% indicated a movement of local businesses to the mall.
- ✓ In terms of the travel fares to Liberty Promenade it is evident that the majority of respondents pay between R11 and R15 for a round trip 47.3%, followed by 32.4% of respondents indicating that they pay less than R10 for a round trip. The average weighted travel fare for a round trip to Liberty Promenade is **R11.60**.
  - It is important to note that the development of Liberty Promenade had a slightly negative impact on the cost of transport to formal retail centres. Before Liberty Promenade 20.0% of respondents paid more than R15 taxi / bus fares to reach a formal retail centre. After the development of Liberty Promenade this percentage increased to 23.1%.
- ✓ In terms of travel fares to the closest town; the majority of respondents indicated that they pay between R16 and R20 for a round trip 36.6%, followed by 35.2% indicating that they pay between R16 and R40 and 27.1% indicated that they spend less than R16 for a round trip. The average weighted fares for a round trip to the closest town amount to **R19.2.**
- ✓ In terms of travel fares to local traders; the majority of respondents indicated that they pay less than R10 for a round trip 51.9%, followed by 44.4% indicating that they pay between R11 and R20 and 3.7% indicating costs of between R21 and R30. The average weighted travel fares to local traders amount to **R10.4.**