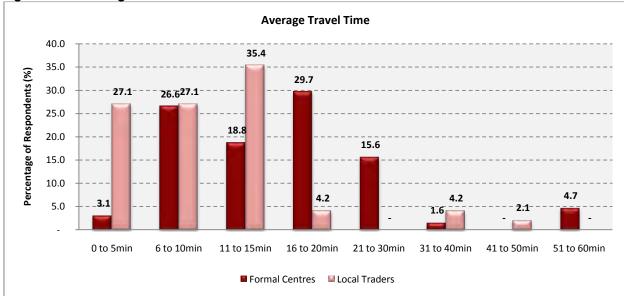

Figure 8.17: Average Travel Time

Source: Demacon Household Surveys, 2009

## Findings: (Figures 8.16 to 8.17)

- ✓ The majority of households indicated that they spent up to R10 for taxi/bus fares to the formal retail centres 53.3%. This is followed by a medium sized segment indicating transport fares of between R11 and R15 26.7%, and between R16 and R20 -16.7%. A small segment indicated transport fares exceeding R20 3.3%. The average weighted transport fare to formal retail centres amounted to R10.0.
- Similar trends were observed with reference to travel fares to local traders. Interestingly, the larger segment of respondents indicated higher transport costs to local traders. The average weighted transport fare to local traders amounted to R11.90.
- ✓ In terms of the average travel time it is evident that the majority of respondents indicated a travel time of between 16 and 20 minutes to formal retail centres 29.7%, a large segment indicated shorter travel times between six and 15 minutes (45.4%) and a smaller segment indicated longer travel times, exceeding 20 minutes (21.9%). The weighted average travel time to formal retail centres amounted to **17.1 minutes**<sup>76</sup>.
- ✓ The majority of respondents indicated that they travel between 11 and 15 minutes to local traders (35.4%), this is followed by 27.1% of respondents indicating travel times between six and 10 minutes and 27.1% indicating travel times of less than five minutes. 10.5% of respondents indicated longer travel times exceeding 16 minutes. The weighted average travel time to local traders amounted to 10.6 minutes.