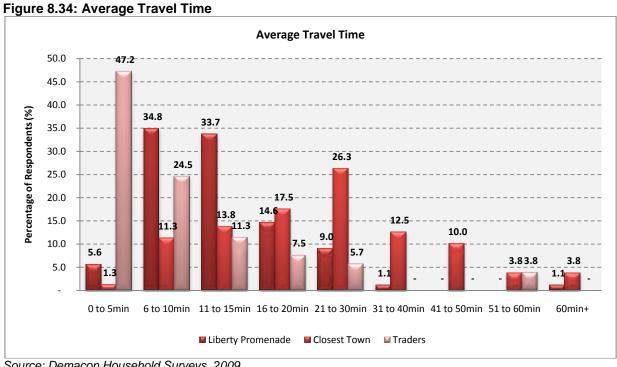

Figure 8.17: Average Travel Time

Source: Demacon Household Surveys, 2009

## Findings: (Figure 8.34)

- The average travel time to Liberty Promenade the largest segment of respondents indicated travel times of between six and 10 minutes – 34.8%, followed by 11 to 15 minutes (33.7%), 16 to 20 minutes (14.6%) and 21 to 30 minutes (9.0%). The average weighted travel time to Liberty Promenade amount to 12.6 minutes.
  - It is important to note that the development of Liberty Promenade had a positive impact on travel times to formal retail centres. Before the development of Liberty Promenade, 48.5% of respondents travelled for fewer than 15 minutes to reach a formal retail centre. After the development of Liberty Promenade this percentage increased to a total of 74.1%.
- The majority of respondents indicated average travel times of 21 to 30 minutes to the closest town - 26.3%, this is followed by 17.5% indicating travel times between 16 and 20 minutes, 13.8% between 11 and 15 minutes, 12.6% below 10 minutes. A relatively large segment of 30.1% indicated travel times exceeding 30 minutes. The average weighted travel time to reach the closest town amount to 24.0 minutes.
- The majority of respondents indicate average travel times below five minutes to reach local traders - 47.2%, this is followed by 24.5% indicating travel times of between six and 10 minutes, 18.8% indicating travel times between 11 and 20 minutes. The average weighted travel time amounts to 9.9 minutes.