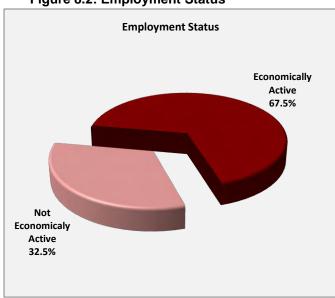

\_

Figure 8.1: Age Profile of Consumer Market

Source: Demacon Ex. Quantec, 2010

Figure 8.2: Employment Status

Source: Demacon Ex. Quantec, 2010

Table 8.4: Living Standard Measurement Indicator, 2010

| Table 0.4. Living Standard Medsurement indicator, 2010 |            |             |  |  |  |  |
|--------------------------------------------------------|------------|-------------|--|--|--|--|
| Income category (R/month)                              | LSM Status | Market Area |  |  |  |  |
| Super A income                                         | LSM 10+    | 1.6         |  |  |  |  |
| A Income                                               | LSM 10     | 0.7         |  |  |  |  |
| B Income                                               | LSM 9      | 5.0         |  |  |  |  |
| C Income high                                          | LSM 8      | 2.1         |  |  |  |  |
| C Income low                                           | LSM 7      | 11.5        |  |  |  |  |
| D Income                                               | LSM 6      | 14.6        |  |  |  |  |
| D Lower top                                            | LSM 4 to 5 | 28.2        |  |  |  |  |
| D lower end                                            | LSM 1 to 3 | 36.3        |  |  |  |  |