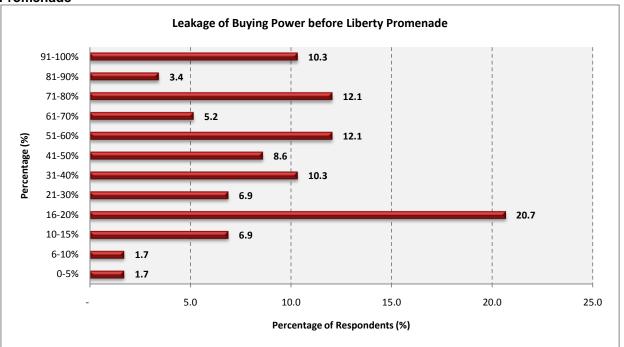

## Findings: (Figures 8.11 to 8.12 and Table 8.5)

- ✓ Before Liberty Promenade, the majority of respondents conducted their shopping in Mitchell's Plain (56.3%), Cape Town Central (29.5%), other areas (9.8%) and Somerset West (4.5%).
- ✓ Before Liberty Promenade was developed approximately 46.1% (weighted average<sup>(5)</sup>) of shopping was conducted outside of the local area.
- In terms of the preferred retail centres the following dominant centres featured: Mitchell's Plain Town Centre, Cape Town Central, Westgate Mall, Sanlam Centre, Claremont, Site B Centre, Somerset Mall, Kenilworth Centre and Wynberg Centre.
- ✓ The dominant retail areas include Mitchell's Plain, Cape Town, Claremont, Parrow, Somerset West and Wynberg.