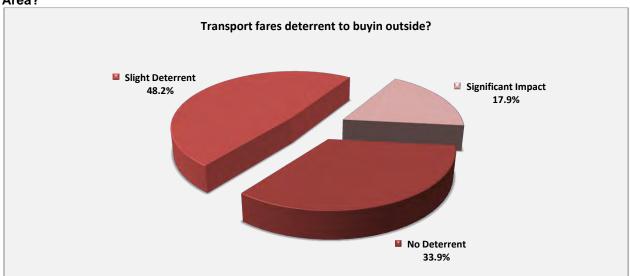

## Findings: (Figures 8.32 and 8.33)

- ✓ The majority of respondents indicated that transport fares represent a slight deterrent to their shopping outside of the area – 48.2%. A segment of 33.9% indicated that they do not represent a deterrent at all and a smaller segment of 17.9% indicated that they represent a significant deterrent.
- ✓ The majority of respondents indicated that for transport fares of less than R10 for a round trip they would support shopping outside the area 77.6%. This is followed by 20.4% of respondents indicating an amount between R11 and R20 and 2.0% indicating amounts between R21 and R30. The average weighted transport fares promoting shopping outside the area amount to R9.10 for a round trip.

Overall, it is evident that transport fares in themselves do not represent a dominant determining factor as to whether people will conduct retail expenditure outside of the local area. Increased transport costs of 10% will not necessarily result in a 10% increase in local retail expenditure. In general, consumers are willing to pay higher transport fares to reach larger centres such as a CBD with a wider product offering. Say, for example, they are willing to pay R10 to reach a larger retail centre (double the transport fares to a closer smaller retail centre), however, they will reconsider this retail location preference if transport fares escalates to R30 for a round trip. Overall, it is therefore evident that transport fares do not represent the dominant retail location factor, but thatlocal product offering and critical mass are more important.