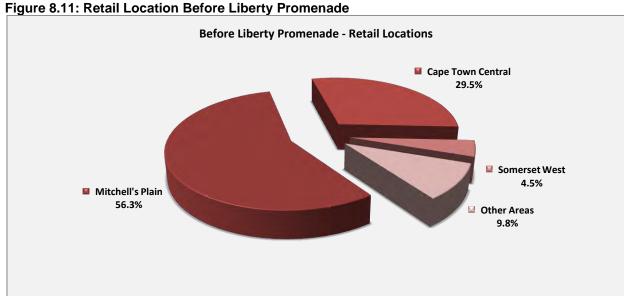

## Findings: (Figures 8.11 to 8.12 and Table 8.5)

- ✓ Before Liberty Promenade, the majority of respondents conducted their shopping in Mitchell's Plain (56.3%), Cape Town Central (29.5%), other areas (9.8%) and Somerset West (4.5%).
- ✓ Before Liberty Promenade was developed approximately 46.1% (weighted average<sup>(5)</sup>) of shopping was conducted outside of the local area.
- In terms of the preferred retail centres the following dominant centres featured: Mitchell's Plain Town Centre, Cape Town Central, Westgate Mall, Sanlam Centre, Claremont, Site B Centre, Somerset Mall, Kenilworth Centre and Wynberg Centre.
- ✓ The dominant retail areas include Mitchell's Plain, Cape Town, Claremont, Parrow, Somerset West and Wynberg.