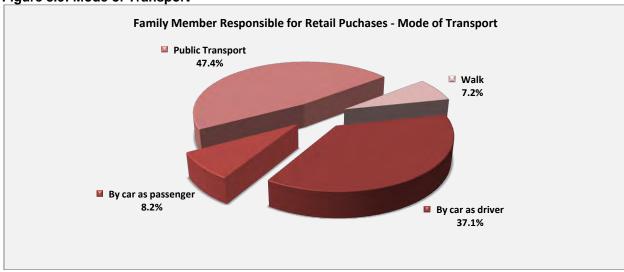

## Findings: (Figures 8.9 to 8.10)

- Persons responsible for retail purchases reach their retail destinations mostly by means of public transport (47.4%), private vehicles (45.3%) or walking (7.2%).
- ✓ The majority of households are characterised by a single breadwinner (47.4%), followed by 37.2% of the households having two breadwinners and a small segment being characterised by more than two breadwinners.
- ✓ These breadwinners are mainly employed in Cape Town Central, Mitchell's Plain, Bellville, Khayelitsha, Langa, Somerset West and Athlone.