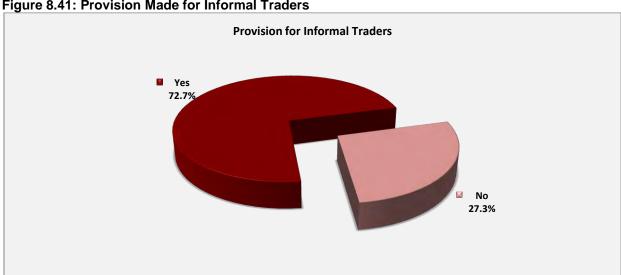

## 8.4.5 SATISFACTION WITH LIBERTY PROMENADE

Subsequent paragraphs rate the overall level of satisfaction in terms of a list of centre aspects, supported by an indication of aspects that should be addressed to attract more consumers. They also look at provision made for informal trade.

**Table 8.6: Rating of Liberty Promenade Elements** 

|                                                 |     | Rating |      |      | Total |       |
|-------------------------------------------------|-----|--------|------|------|-------|-------|
|                                                 | 1   | 2      | 3    | 4    | 5     | IOlai |
| TENANT MIX                                      |     |        |      |      |       |       |
| Overall image of the centre                     | -   | 2.3    | 19.3 | 27.3 | 51.1  | 100.0 |
| Variety of stores                               | -   | 3.5    | 12.9 | 51.8 | 31.8  | 100.0 |
| Presence of local stores/tenants                | -   | 2.5    | 13.8 | 47.5 | 36.3  | 100.0 |
| Presence of national tenants                    | -   | -      | 17.7 | 48.1 | 34.2  | 100.0 |
| Location of stores in relation to each other    | 1.2 | 1.2    | 11.1 | 55.6 | 30.9  | 100.0 |
| Clothing store selection and availability       | -   | -      | 15.8 | 50.0 | 34.2  | 100.0 |
| Convenience services selection and availability | 1.4 | 1.4    | 27.0 | 45.9 | 24.3  | 100.0 |

|     | R                                                                    | ating                                                                                                                               |                                                                                                                                                                                                                                                                                                                                                                                                                                                                                                                                                                                                                     |                                                                                                                                                                                                                                                                                                                                                                                                                                                                                                                                                                                                                                                                                                                                                                                                                                                                                                                                                                                                                                                                                                                                                                                                                                                                                                                                                                                                                                                                                                                                                                                                                                                                                                                                                                                                                                                                                                                                        | Total                                                                                                                                                                                                                                                                                                                                                                                                                                                                                                                                                                                                                                                                                                                                                                                                                                                                                  |
|-----|----------------------------------------------------------------------|-------------------------------------------------------------------------------------------------------------------------------------|---------------------------------------------------------------------------------------------------------------------------------------------------------------------------------------------------------------------------------------------------------------------------------------------------------------------------------------------------------------------------------------------------------------------------------------------------------------------------------------------------------------------------------------------------------------------------------------------------------------------|----------------------------------------------------------------------------------------------------------------------------------------------------------------------------------------------------------------------------------------------------------------------------------------------------------------------------------------------------------------------------------------------------------------------------------------------------------------------------------------------------------------------------------------------------------------------------------------------------------------------------------------------------------------------------------------------------------------------------------------------------------------------------------------------------------------------------------------------------------------------------------------------------------------------------------------------------------------------------------------------------------------------------------------------------------------------------------------------------------------------------------------------------------------------------------------------------------------------------------------------------------------------------------------------------------------------------------------------------------------------------------------------------------------------------------------------------------------------------------------------------------------------------------------------------------------------------------------------------------------------------------------------------------------------------------------------------------------------------------------------------------------------------------------------------------------------------------------------------------------------------------------------------------------------------------------|----------------------------------------------------------------------------------------------------------------------------------------------------------------------------------------------------------------------------------------------------------------------------------------------------------------------------------------------------------------------------------------------------------------------------------------------------------------------------------------------------------------------------------------------------------------------------------------------------------------------------------------------------------------------------------------------------------------------------------------------------------------------------------------------------------------------------------------------------------------------------------------|
| 1   | 2                                                                    | 3                                                                                                                                   | 4                                                                                                                                                                                                                                                                                                                                                                                                                                                                                                                                                                                                                   | 5                                                                                                                                                                                                                                                                                                                                                                                                                                                                                                                                                                                                                                                                                                                                                                                                                                                                                                                                                                                                                                                                                                                                                                                                                                                                                                                                                                                                                                                                                                                                                                                                                                                                                                                                                                                                                                                                                                                                      | Total                                                                                                                                                                                                                                                                                                                                                                                                                                                                                                                                                                                                                                                                                                                                                                                                                                                                                  |
| 1.3 | 2.7                                                                  | 24.0                                                                                                                                | 53.3                                                                                                                                                                                                                                                                                                                                                                                                                                                                                                                                                                                                                | 18.7                                                                                                                                                                                                                                                                                                                                                                                                                                                                                                                                                                                                                                                                                                                                                                                                                                                                                                                                                                                                                                                                                                                                                                                                                                                                                                                                                                                                                                                                                                                                                                                                                                                                                                                                                                                                                                                                                                                                   | 100.0                                                                                                                                                                                                                                                                                                                                                                                                                                                                                                                                                                                                                                                                                                                                                                                                                                                                                  |
| 2.6 | 7.7                                                                  | 25.6                                                                                                                                | 46.2                                                                                                                                                                                                                                                                                                                                                                                                                                                                                                                                                                                                                | 17.9                                                                                                                                                                                                                                                                                                                                                                                                                                                                                                                                                                                                                                                                                                                                                                                                                                                                                                                                                                                                                                                                                                                                                                                                                                                                                                                                                                                                                                                                                                                                                                                                                                                                                                                                                                                                                                                                                                                                   | 100.0                                                                                                                                                                                                                                                                                                                                                                                                                                                                                                                                                                                                                                                                                                                                                                                                                                                                                  |
| 1.4 | 2.8                                                                  | 31.0                                                                                                                                | 42.3                                                                                                                                                                                                                                                                                                                                                                                                                                                                                                                                                                                                                | 22.5                                                                                                                                                                                                                                                                                                                                                                                                                                                                                                                                                                                                                                                                                                                                                                                                                                                                                                                                                                                                                                                                                                                                                                                                                                                                                                                                                                                                                                                                                                                                                                                                                                                                                                                                                                                                                                                                                                                                   | 100.0                                                                                                                                                                                                                                                                                                                                                                                                                                                                                                                                                                                                                                                                                                                                                                                                                                                                                  |
| -   | 1.4                                                                  | 26.4                                                                                                                                | 48.6                                                                                                                                                                                                                                                                                                                                                                                                                                                                                                                                                                                                                | 23.6                                                                                                                                                                                                                                                                                                                                                                                                                                                                                                                                                                                                                                                                                                                                                                                                                                                                                                                                                                                                                                                                                                                                                                                                                                                                                                                                                                                                                                                                                                                                                                                                                                                                                                                                                                                                                                                                                                                                   | 100.0                                                                                                                                                                                                                                                                                                                                                                                                                                                                                                                                                                                                                                                                                                                                                                                                                                                                                  |
| 1.3 | 2.6                                                                  | 24.4                                                                                                                                | 48.7                                                                                                                                                                                                                                                                                                                                                                                                                                                                                                                                                                                                                | 23.1                                                                                                                                                                                                                                                                                                                                                                                                                                                                                                                                                                                                                                                                                                                                                                                                                                                                                                                                                                                                                                                                                                                                                                                                                                                                                                                                                                                                                                                                                                                                                                                                                                                                                                                                                                                                                                                                                                                                   | 100.0                                                                                                                                                                                                                                                                                                                                                                                                                                                                                                                                                                                                                                                                                                                                                                                                                                                                                  |
| -   | 4.5                                                                  | 23.9                                                                                                                                | 43.3                                                                                                                                                                                                                                                                                                                                                                                                                                                                                                                                                                                                                | 28.4                                                                                                                                                                                                                                                                                                                                                                                                                                                                                                                                                                                                                                                                                                                                                                                                                                                                                                                                                                                                                                                                                                                                                                                                                                                                                                                                                                                                                                                                                                                                                                                                                                                                                                                                                                                                                                                                                                                                   | 100.0                                                                                                                                                                                                                                                                                                                                                                                                                                                                                                                                                                                                                                                                                                                                                                                                                                                                                  |
|     |                                                                      |                                                                                                                                     |                                                                                                                                                                                                                                                                                                                                                                                                                                                                                                                                                                                                                     |                                                                                                                                                                                                                                                                                                                                                                                                                                                                                                                                                                                                                                                                                                                                                                                                                                                                                                                                                                                                                                                                                                                                                                                                                                                                                                                                                                                                                                                                                                                                                                                                                                                                                                                                                                                                                                                                                                                                        |                                                                                                                                                                                                                                                                                                                                                                                                                                                                                                                                                                                                                                                                                                                                                                                                                                                                                        |
| -   | 4.2                                                                  | 26.4                                                                                                                                | 47.2                                                                                                                                                                                                                                                                                                                                                                                                                                                                                                                                                                                                                | 22.2                                                                                                                                                                                                                                                                                                                                                                                                                                                                                                                                                                                                                                                                                                                                                                                                                                                                                                                                                                                                                                                                                                                                                                                                                                                                                                                                                                                                                                                                                                                                                                                                                                                                                                                                                                                                                                                                                                                                   | 100.0                                                                                                                                                                                                                                                                                                                                                                                                                                                                                                                                                                                                                                                                                                                                                                                                                                                                                  |
| -   | 7.1                                                                  | 21.4                                                                                                                                | 50.0                                                                                                                                                                                                                                                                                                                                                                                                                                                                                                                                                                                                                | 21.4                                                                                                                                                                                                                                                                                                                                                                                                                                                                                                                                                                                                                                                                                                                                                                                                                                                                                                                                                                                                                                                                                                                                                                                                                                                                                                                                                                                                                                                                                                                                                                                                                                                                                                                                                                                                                                                                                                                                   | 100.0                                                                                                                                                                                                                                                                                                                                                                                                                                                                                                                                                                                                                                                                                                                                                                                                                                                                                  |
| -   | 12.5                                                                 | 12.5                                                                                                                                | 50.0                                                                                                                                                                                                                                                                                                                                                                                                                                                                                                                                                                                                                | 25.0                                                                                                                                                                                                                                                                                                                                                                                                                                                                                                                                                                                                                                                                                                                                                                                                                                                                                                                                                                                                                                                                                                                                                                                                                                                                                                                                                                                                                                                                                                                                                                                                                                                                                                                                                                                                                                                                                                                                   | 100.0                                                                                                                                                                                                                                                                                                                                                                                                                                                                                                                                                                                                                                                                                                                                                                                                                                                                                  |
| -   | 7.6                                                                  | 27.8                                                                                                                                | 44.3                                                                                                                                                                                                                                                                                                                                                                                                                                                                                                                                                                                                                | 20.3                                                                                                                                                                                                                                                                                                                                                                                                                                                                                                                                                                                                                                                                                                                                                                                                                                                                                                                                                                                                                                                                                                                                                                                                                                                                                                                                                                                                                                                                                                                                                                                                                                                                                                                                                                                                                                                                                                                                   | 100.0                                                                                                                                                                                                                                                                                                                                                                                                                                                                                                                                                                                                                                                                                                                                                                                                                                                                                  |
| 1.3 | 3.8                                                                  | 31.3                                                                                                                                | 45.0                                                                                                                                                                                                                                                                                                                                                                                                                                                                                                                                                                                                                | 18.8                                                                                                                                                                                                                                                                                                                                                                                                                                                                                                                                                                                                                                                                                                                                                                                                                                                                                                                                                                                                                                                                                                                                                                                                                                                                                                                                                                                                                                                                                                                                                                                                                                                                                                                                                                                                                                                                                                                                   | 100.0                                                                                                                                                                                                                                                                                                                                                                                                                                                                                                                                                                                                                                                                                                                                                                                                                                                                                  |
| -   | 6.4                                                                  | 29.5                                                                                                                                | 48.7                                                                                                                                                                                                                                                                                                                                                                                                                                                                                                                                                                                                                | 15.4                                                                                                                                                                                                                                                                                                                                                                                                                                                                                                                                                                                                                                                                                                                                                                                                                                                                                                                                                                                                                                                                                                                                                                                                                                                                                                                                                                                                                                                                                                                                                                                                                                                                                                                                                                                                                                                                                                                                   | 100.0                                                                                                                                                                                                                                                                                                                                                                                                                                                                                                                                                                                                                                                                                                                                                                                                                                                                                  |
|     |                                                                      |                                                                                                                                     |                                                                                                                                                                                                                                                                                                                                                                                                                                                                                                                                                                                                                     |                                                                                                                                                                                                                                                                                                                                                                                                                                                                                                                                                                                                                                                                                                                                                                                                                                                                                                                                                                                                                                                                                                                                                                                                                                                                                                                                                                                                                                                                                                                                                                                                                                                                                                                                                                                                                                                                                                                                        |                                                                                                                                                                                                                                                                                                                                                                                                                                                                                                                                                                                                                                                                                                                                                                                                                                                                                        |
| -   | 3.8                                                                  | 13.8                                                                                                                                | 50.0                                                                                                                                                                                                                                                                                                                                                                                                                                                                                                                                                                                                                | 32.5                                                                                                                                                                                                                                                                                                                                                                                                                                                                                                                                                                                                                                                                                                                                                                                                                                                                                                                                                                                                                                                                                                                                                                                                                                                                                                                                                                                                                                                                                                                                                                                                                                                                                                                                                                                                                                                                                                                                   | 100.0                                                                                                                                                                                                                                                                                                                                                                                                                                                                                                                                                                                                                                                                                                                                                                                                                                                                                  |
| -   | 5.2                                                                  | 15.6                                                                                                                                | 58.4                                                                                                                                                                                                                                                                                                                                                                                                                                                                                                                                                                                                                | 20.8                                                                                                                                                                                                                                                                                                                                                                                                                                                                                                                                                                                                                                                                                                                                                                                                                                                                                                                                                                                                                                                                                                                                                                                                                                                                                                                                                                                                                                                                                                                                                                                                                                                                                                                                                                                                                                                                                                                                   | 100.0                                                                                                                                                                                                                                                                                                                                                                                                                                                                                                                                                                                                                                                                                                                                                                                                                                                                                  |
| -   | 5.2                                                                  | 19.5                                                                                                                                | 45.5                                                                                                                                                                                                                                                                                                                                                                                                                                                                                                                                                                                                                | 29.9                                                                                                                                                                                                                                                                                                                                                                                                                                                                                                                                                                                                                                                                                                                                                                                                                                                                                                                                                                                                                                                                                                                                                                                                                                                                                                                                                                                                                                                                                                                                                                                                                                                                                                                                                                                                                                                                                                                                   | 100.0                                                                                                                                                                                                                                                                                                                                                                                                                                                                                                                                                                                                                                                                                                                                                                                                                                                                                  |
| -   | 12.3                                                                 | 23.3                                                                                                                                | 43.8                                                                                                                                                                                                                                                                                                                                                                                                                                                                                                                                                                                                                | 20.5                                                                                                                                                                                                                                                                                                                                                                                                                                                                                                                                                                                                                                                                                                                                                                                                                                                                                                                                                                                                                                                                                                                                                                                                                                                                                                                                                                                                                                                                                                                                                                                                                                                                                                                                                                                                                                                                                                                                   | 100.0                                                                                                                                                                                                                                                                                                                                                                                                                                                                                                                                                                                                                                                                                                                                                                                                                                                                                  |
| 1.4 | 8.7                                                                  | 14.5                                                                                                                                | 47.8                                                                                                                                                                                                                                                                                                                                                                                                                                                                                                                                                                                                                | 27.5                                                                                                                                                                                                                                                                                                                                                                                                                                                                                                                                                                                                                                                                                                                                                                                                                                                                                                                                                                                                                                                                                                                                                                                                                                                                                                                                                                                                                                                                                                                                                                                                                                                                                                                                                                                                                                                                                                                                   | 100.0                                                                                                                                                                                                                                                                                                                                                                                                                                                                                                                                                                                                                                                                                                                                                                                                                                                                                  |
|     |                                                                      |                                                                                                                                     |                                                                                                                                                                                                                                                                                                                                                                                                                                                                                                                                                                                                                     |                                                                                                                                                                                                                                                                                                                                                                                                                                                                                                                                                                                                                                                                                                                                                                                                                                                                                                                                                                                                                                                                                                                                                                                                                                                                                                                                                                                                                                                                                                                                                                                                                                                                                                                                                                                                                                                                                                                                        |                                                                                                                                                                                                                                                                                                                                                                                                                                                                                                                                                                                                                                                                                                                                                                                                                                                                                        |
| -   | 3.4                                                                  | 5.7                                                                                                                                 | 38.6                                                                                                                                                                                                                                                                                                                                                                                                                                                                                                                                                                                                                | 52.3                                                                                                                                                                                                                                                                                                                                                                                                                                                                                                                                                                                                                                                                                                                                                                                                                                                                                                                                                                                                                                                                                                                                                                                                                                                                                                                                                                                                                                                                                                                                                                                                                                                                                                                                                                                                                                                                                                                                   | 100.0                                                                                                                                                                                                                                                                                                                                                                                                                                                                                                                                                                                                                                                                                                                                                                                                                                                                                  |
|     |                                                                      |                                                                                                                                     |                                                                                                                                                                                                                                                                                                                                                                                                                                                                                                                                                                                                                     |                                                                                                                                                                                                                                                                                                                                                                                                                                                                                                                                                                                                                                                                                                                                                                                                                                                                                                                                                                                                                                                                                                                                                                                                                                                                                                                                                                                                                                                                                                                                                                                                                                                                                                                                                                                                                                                                                                                                        |                                                                                                                                                                                                                                                                                                                                                                                                                                                                                                                                                                                                                                                                                                                                                                                                                                                                                        |
| -   | 4.8                                                                  | 8.4                                                                                                                                 | 44.6                                                                                                                                                                                                                                                                                                                                                                                                                                                                                                                                                                                                                | 42.2                                                                                                                                                                                                                                                                                                                                                                                                                                                                                                                                                                                                                                                                                                                                                                                                                                                                                                                                                                                                                                                                                                                                                                                                                                                                                                                                                                                                                                                                                                                                                                                                                                                                                                                                                                                                                                                                                                                                   | 100.0                                                                                                                                                                                                                                                                                                                                                                                                                                                                                                                                                                                                                                                                                                                                                                                                                                                                                  |
|     |                                                                      |                                                                                                                                     |                                                                                                                                                                                                                                                                                                                                                                                                                                                                                                                                                                                                                     |                                                                                                                                                                                                                                                                                                                                                                                                                                                                                                                                                                                                                                                                                                                                                                                                                                                                                                                                                                                                                                                                                                                                                                                                                                                                                                                                                                                                                                                                                                                                                                                                                                                                                                                                                                                                                                                                                                                                        |                                                                                                                                                                                                                                                                                                                                                                                                                                                                                                                                                                                                                                                                                                                                                                                                                                                                                        |
| 2.2 | 5.6                                                                  | 19.1                                                                                                                                | 32.6                                                                                                                                                                                                                                                                                                                                                                                                                                                                                                                                                                                                                | 40.4                                                                                                                                                                                                                                                                                                                                                                                                                                                                                                                                                                                                                                                                                                                                                                                                                                                                                                                                                                                                                                                                                                                                                                                                                                                                                                                                                                                                                                                                                                                                                                                                                                                                                                                                                                                                                                                                                                                                   | 100.0                                                                                                                                                                                                                                                                                                                                                                                                                                                                                                                                                                                                                                                                                                                                                                                                                                                                                  |
|     |                                                                      |                                                                                                                                     |                                                                                                                                                                                                                                                                                                                                                                                                                                                                                                                                                                                                                     |                                                                                                                                                                                                                                                                                                                                                                                                                                                                                                                                                                                                                                                                                                                                                                                                                                                                                                                                                                                                                                                                                                                                                                                                                                                                                                                                                                                                                                                                                                                                                                                                                                                                                                                                                                                                                                                                                                                                        |                                                                                                                                                                                                                                                                                                                                                                                                                                                                                                                                                                                                                                                                                                                                                                                                                                                                                        |
| -   | 1.3                                                                  | 7.9                                                                                                                                 | 43.4                                                                                                                                                                                                                                                                                                                                                                                                                                                                                                                                                                                                                | 47.4                                                                                                                                                                                                                                                                                                                                                                                                                                                                                                                                                                                                                                                                                                                                                                                                                                                                                                                                                                                                                                                                                                                                                                                                                                                                                                                                                                                                                                                                                                                                                                                                                                                                                                                                                                                                                                                                                                                                   | 100.0                                                                                                                                                                                                                                                                                                                                                                                                                                                                                                                                                                                                                                                                                                                                                                                                                                                                                  |
|     | 1.3<br>2.6<br>1.4<br>-<br>1.3<br>-<br>-<br>-<br>1.3<br>-<br>-<br>1.4 | 1 2 1.3 2.7 2.6 7.7 1.4 2.8 - 1.4 1.3 2.6 - 4.5 - 4.5 - 4.2 - 7.1 - 12.5 - 7.6 1.3 3.8 - 6.4 - 3.8 - 5.2 - 12.3 1.4 8.7 - 3.4 - 4.8 | 1.3       2.7       24.0         2.6       7.7       25.6         1.4       2.8       31.0         -       1.4       26.4         1.3       2.6       24.4         -       4.5       23.9         -       4.2       26.4         -       7.1       21.4         -       12.5       12.5         -       7.6       27.8         1.3       3.8       31.3         -       6.4       29.5         -       3.8       13.8         -       5.2       15.6         -       5.2       19.5         -       12.3       23.3         1.4       8.7       14.5         -       4.8       8.4         2.2       5.6       19.1 | 1         2         3         4           1.3         2.7         24.0         53.3           2.6         7.7         25.6         46.2           1.4         2.8         31.0         42.3           -         1.4         26.4         48.6           1.3         2.6         24.4         48.7           -         4.5         23.9         43.3           -         4.2         26.4         47.2           -         7.1         21.4         50.0           -         7.6         27.8         44.3           1.3         3.8         31.3         45.0           -         7.6         27.8         44.3           1.3         3.8         31.3         45.0           -         5.2         15.6         58.4           -         5.2         15.6         58.4           -         5.2         19.5         45.5           -         12.3         23.3         43.8           1.4         8.7         14.5         47.8           -         3.4         5.7         38.6           -         4.8         8.4 <td< th=""><th>1     2     3     4     5       1.3     2.7     24.0     53.3     18.7       2.6     7.7     25.6     46.2     17.9       1.4     2.8     31.0     42.3     22.5       -     1.4     26.4     48.6     23.6       1.3     2.6     24.4     48.7     23.1       -     4.5     23.9     43.3     28.4       -     4.2     26.4     47.2     22.2       -     7.1     21.4     50.0     21.4       -     12.5     12.5     50.0     25.0       -     7.6     27.8     44.3     20.3       1.3     3.8     31.3     45.0     18.8       -     6.4     29.5     48.7     15.4       -     3.8     13.8     50.0     32.5       -     5.2     15.6     58.4     20.8       -     5.2     19.5     45.5     29.9       -     12.3     23.3     43.8     20.5       -     3.4     5.7     38.6     52.3       -     4.8     8.4     44.6     42.2       2.2     5.6     19.1     32.6     40.4</th></td<> | 1     2     3     4     5       1.3     2.7     24.0     53.3     18.7       2.6     7.7     25.6     46.2     17.9       1.4     2.8     31.0     42.3     22.5       -     1.4     26.4     48.6     23.6       1.3     2.6     24.4     48.7     23.1       -     4.5     23.9     43.3     28.4       -     4.2     26.4     47.2     22.2       -     7.1     21.4     50.0     21.4       -     12.5     12.5     50.0     25.0       -     7.6     27.8     44.3     20.3       1.3     3.8     31.3     45.0     18.8       -     6.4     29.5     48.7     15.4       -     3.8     13.8     50.0     32.5       -     5.2     15.6     58.4     20.8       -     5.2     19.5     45.5     29.9       -     12.3     23.3     43.8     20.5       -     3.4     5.7     38.6     52.3       -     4.8     8.4     44.6     42.2       2.2     5.6     19.1     32.6     40.4 |