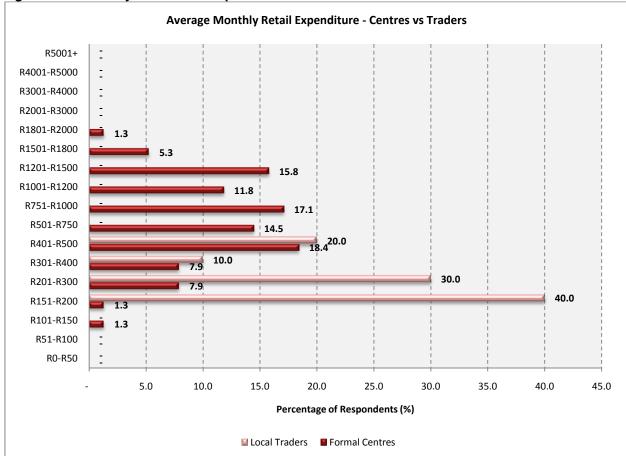

## Findings: (Figures 8.13 to 8.15)

- Before the development of Liberty Promenade the average distance to supported retail centres was mostly less than 10km (74.2%), followed by 8.1% indicating distances of 11 to 15km, 9.7% indicating distances between 16 and 20km and 8% indicating distances of more than 20km. The average weighted distance amounted to 8.6km.
- Most respondents (54.2%) conducted between 6% and 15% of their shopping at local traders, with a segment indicating that they carried out between 16% and 30% of their shopping at local traders (12.9%) and 28.5% indicating that they spent between 31% and 50% of shopping at local traders. The average weighted percentage conducted at local traders amounted to 20.3%.
- The majority of households spent between R400 and R1 000 a month at formal retail centres (50.0%), 34.2% of households spent more than R1 000 a month and 18.4% of households spent less than R400 a month. Average monthly household expenditure at formal retail centres amounted to R906.40.
- The majority of households spent between R150 and R200 a month at local traders (40.0%), 30%% spent between R200 and R300 a month and 30% spent between R300 and

R500 a month at local traders. The average monthly household expenditure at local traders amounted to **R270.5**.

Figure 8.15: Monthly Household Expenditure at Retail Centres and Local Traders

Source: Demacon Household Surveys, 2009