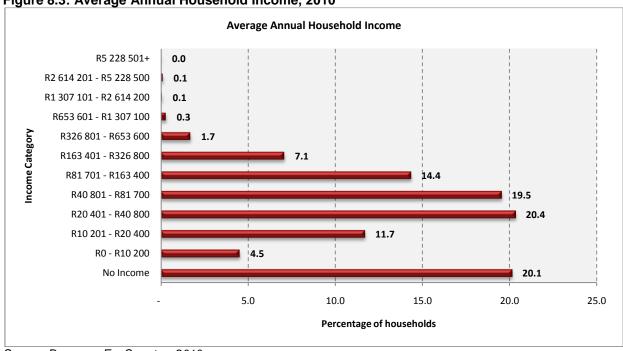

Source: Demacon Ex. Quantec, 2010

Figure 8.3: Average Annual Household Income, 2010

Source: Demacon Ex. Quantec, 2010

## Overall the primary consumer market profile reveals the following pertinent characteristics:

- ✓ At least 320 627 households (2010):
- ✓ Largely an African black and coloured consumer market;
- ✓ Relatively large young and upcoming market segment, supported by more mature adult segment and large youth component;
- ✓ Less sophisticated consumer market characterised by relatively low levels of education;
- ✓ Relatively large economically active market segment, characterised by moderate levels of employment – reflecting moderate dependency ratios;
- ✓ Occupation profile reflects a dominance of blue collar occupations serving as a proxy for lower to middle income consumer market characterised by pockets of wealth and poverty;
- ✓ Weighted average monthly household income of target market (LSM 4 to 10+) approximately **R9 577.1** (2010);
- ✓ Moderate to higher living standard levels LSM 1 to 3 (36.3%); LSM 4 to 10+ (63.7%);
- ✓ A number of factors contribute to the general property development climate in a specific geographical area. The socio-economic factors that provide an initial indication of market potential are levels of education, level of employment, income and standards of living. These factors combined reflect a consumer market with a demand largely focused towards the middle to upper spectrum of commercial products and services.