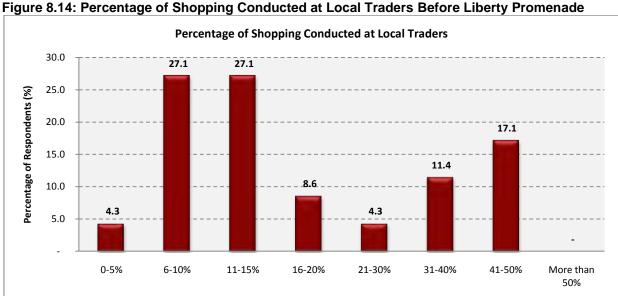

## Findings: (Figures 8.13 to 8.15)

- Before the development of Liberty Promenade the average distance to supported retail centres was mostly less than 10km (74.2%), followed by 8.1% indicating distances of 11 to 15km, 9.7% indicating distances between 16 and 20km and 8% indicating distances of more than 20km. The average weighted distance amounted to 8.6km.
- Most respondents (54.2%) conducted between 6% and 15% of their shopping at local traders, with a segment indicating that they carried out between 16% and 30% of their shopping at local traders (12.9%) and 28.5% indicating that they spent between 31% and 50% of shopping at local traders. The average weighted percentage conducted at local traders amounted to 20.3%.
- The majority of households spent between R400 and R1 000 a month at formal retail centres (50.0%), 34.2% of households spent more than R1 000 a month and 18.4% of households spent less than R400 a month. Average monthly household expenditure at formal retail centres amounted to R906.40.
- The majority of households spent between R150 and R200 a month at local traders (40.0%), 30%% spent between R200 and R300 a month and 30% spent between R300 and