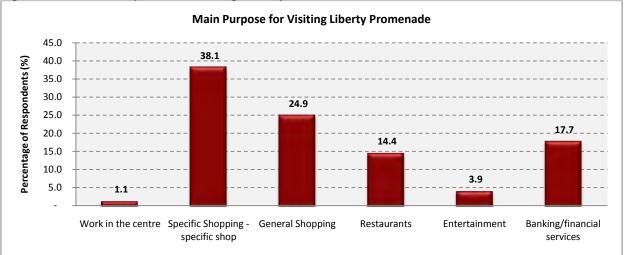

Figure 8.35: Changes to Visits Over Past Year

Figure 8.36: Main Purpose for Visiting Liberty Promenade

Figure 8.37: Preferred Time of the Day

Source: Demacon Household Surveys, 2009

Figure 8.38: Average Dwell Time on Typical Visit

## Findings: (Figures 8.35 to 8.38)

- ✓ The majority of respondents indicated that their visits to Liberty Promenade have increased over the past year 73.9%, 12.5% indicated that their visits remained the same and 13.6% indicated that they declined.
- ✓ The main purpose for visiting Liberty Promenade is for visits to specific shops 38.1%, followed by general shopping (24.9%), banking and financial services (17.7%), restaurants (14.4).
- ✓ The preferred time of the day to shop at the mall is during the morning (47.3%), over lunch time (29.7%), afternoon (15.4%) and evenings (7.7%).
- ✓ The preferred time of the day to visit the centre for entertainment is in the afternoon (43.3%), mornings (30.0%), lunch time and evenings (13.3% respectively).
- ✓ The average dwell time is mainly one hour 34.8%, followed by 33.4% indicating dwell times of between 1.5 and two hours and 19.7% indicating dwell times of between two and three hours.