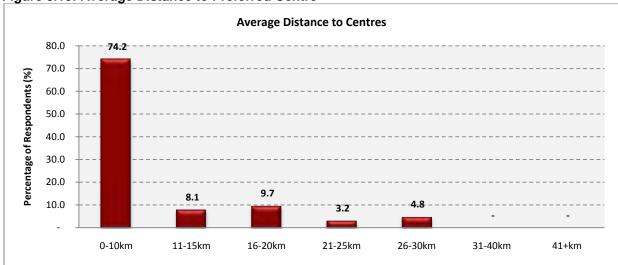

## Findings: (Figures 8.13 to 8.15)

- Before the development of Liberty Promenade the average distance to supported retail centres was mostly less than 10km (74.2%), followed by 8.1% indicating distances of 11 to 15km, 9.7% indicating distances between 16 and 20km and 8% indicating distances of more than 20km. The average weighted distance amounted to 8.6km.
- Most respondents (54.2%) conducted between 6% and 15% of their shopping at local traders, with a segment indicating that they carried out between 16% and 30% of their shopping at local traders (12.9%) and 28.5% indicating that they spent between 31% and 50% of shopping at local traders. The average weighted percentage conducted at local traders amounted to 20.3%.
- The majority of households spent between R400 and R1 000 a month at formal retail centres (50.0%), 34.2% of households spent more than R1 000 a month and 18.4% of households spent less than R400 a month. Average monthly household expenditure at formal retail centres amounted to R906.40.
- The majority of households spent between R150 and R200 a month at local traders (40.0%), 30%% spent between R200 and R300 a month and 30% spent between R300 and