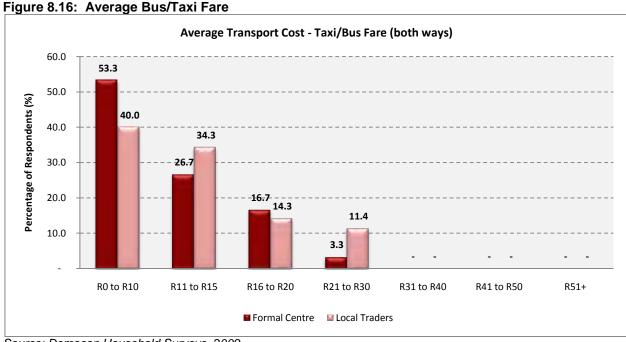

Figure 8.17: Average Travel Time

Source: Demacon Household Surveys, 2009

## Findings: (Figures 8.16 to 8.17)

- ✓ The majority of households indicated that they spent up to R10 for taxi/bus fares to the formal retail centres 53.3%. This is followed by a medium sized segment indicating transport fares of between R11 and R15 26.7%, and between R16 and R20 -16.7%. A small segment indicated transport fares exceeding R20 3.3%. The average weighted transport fare to formal retail centres amounted to R10.0.
- Similar trends were observed with reference to travel fares to local traders. Interestingly, the larger segment of respondents indicated higher transport costs to local traders. The average weighted transport fare to local traders amounted to R11.90.
- ✓ In terms of the average travel time it is evident that the majority of respondents indicated a travel time of between 16 and 20 minutes to formal retail centres 29.7%, a large segment indicated shorter travel times between six and 15 minutes (45.4%) and a smaller segment indicated longer travel times, exceeding 20 minutes (21.9%). The weighted average travel time to formal retail centres amounted to **17.1 minutes**<sup>76</sup>.
- ✓ The majority of respondents indicated that they travel between 11 and 15 minutes to local traders (35.4%), this is followed by 27.1% of respondents indicating travel times between six and 10 minutes and 27.1% indicating travel times of less than five minutes. 10.5% of respondents indicated longer travel times exceeding 16 minutes. The weighted average travel time to local traders amounted to 10.6 minutes.