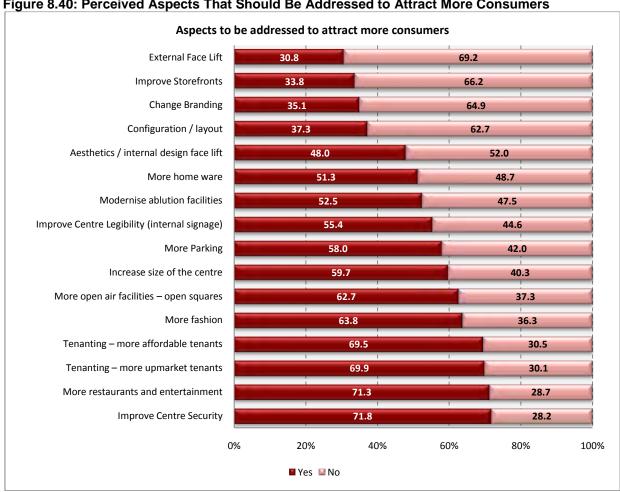

## 8.4.5 SATISFACTION WITH LIBERTY PROMENADE

Subsequent paragraphs rate the overall level of satisfaction in terms of a list of centre aspects, supported by an indication of aspects that should be addressed to attract more consumers. They also look at provision made for informal trade.