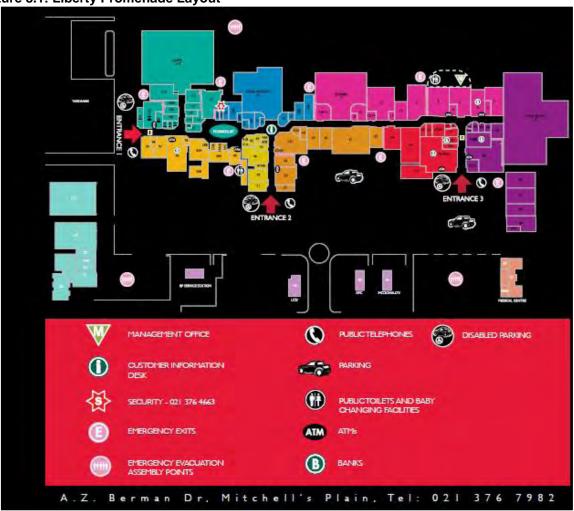

Liberty Promenade is owned by Liberty Group, managed by Liberty Properties and the development is being managed by Liberty Property Development.

Picture 8.1: Liberty Promenade Layout<sup>73</sup>

\_

## 8.2.2 LOCATION OF LIBERTY PROMENADE IN RELATION TO ITS COMPETITION

Map 8.1 indicates the location of Liberty Promenade with reference to existing retail centres within a 10km radius. Table 8.2 indicates the detail of existing supply within a 10km radius.