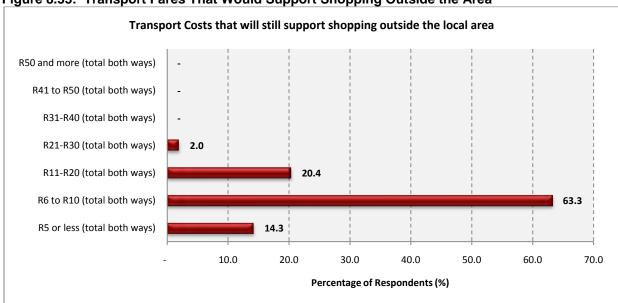

## Findings: (Figures 8.32 and 8.33)

- ✓ The majority of respondents indicated that transport fares represent a slight deterrent to their shopping outside of the area – 48.2%. A segment of 33.9% indicated that they do not represent a deterrent at all and a smaller segment of 17.9% indicated that they represent a significant deterrent.
- ✓ The majority of respondents indicated that for transport fares of less than R10 for a round trip they would support shopping outside the area 77.6%. This is followed by 20.4% of respondents indicating an amount between R11 and R20 and 2.0% indicating amounts between R21 and R30. The average weighted transport fares promoting shopping outside the area amount to R9.10 for a round trip.

Overall, it is evident that transport fares in themselves do not represent a dominant determining factor as to whether people will conduct retail expenditure outside of the local area. Increased transport costs of 10% will not necessarily result in a 10% increase in local retail expenditure. In general, consumers are willing to pay higher transport fares to reach larger centres such as a CBD with a wider product offering. Say, for example, they are willing to pay R10 to reach a larger retail centre (double the transport fares to a closer smaller retail centre), however, they will reconsider this retail location preference if transport fares escalates to R30 for a round trip. Overall, it is therefore evident that transport fares do not represent the dominant retail location factor, but thatlocal product offering and critical mass are more important.

Figure 8.33: Transport Fares That Would Support Shopping Outside the Area

Source: Demacon Household Surveys, 2009