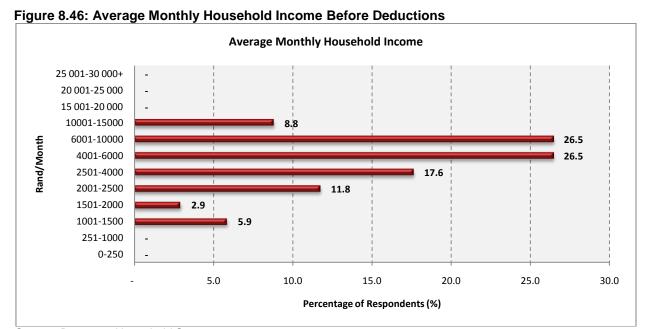

Source: Demacon Household Surveys, 2009

Figure 8.43: Preferred Primary Emphasis of Extension

Source: Demacon Household Surveys, 2009

## Findings: (Figures 8.42 and 8.43)

- The majority of respondents indicated a perceived need to extend Liberty Promenade -80.8%
- The preferred primary emphasis of this extension should be on entertainment, restaurants, convenience/food grocer, health care and financial services.