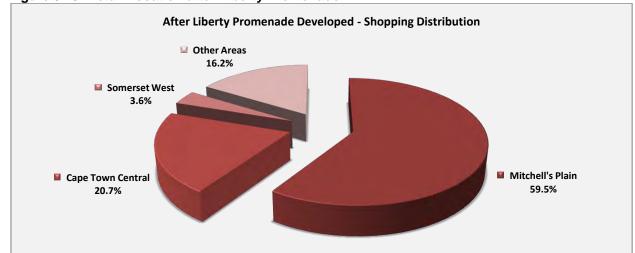

## Findings: (Figures 8.18 to 8.20)

- ✓ The development of Liberty Promenade had a positive impact on consumer behaviour 21.1% indicated that they now shop less frequently outside the area, 18.4% indicated that they visit the area more for shopping purposes, 17.1% indicated that they never had to shop elsewhere and 6.6% indicated that they shop less frequently at their previously preferred centres. A large segment of 36.8% of respondents however indicated that their shopping patterns had remained unaffected. This reflects moderate levels of consumer elasticity in the market.
- ✓ The development of Liberty Promenade also had a positive impact on respondents' shopping locations 59.5% of shopping is now conducted in Mitchell's Plain, 20.7% in Cape Town Central, 16.2% in other areas (Khayelitsha) and 3.6% in Somerset West.
- ✓ Since the development of Liberty Promenade, the percentage of shopping conducted outside of the local area declined to a weighted average of **40.2%**.