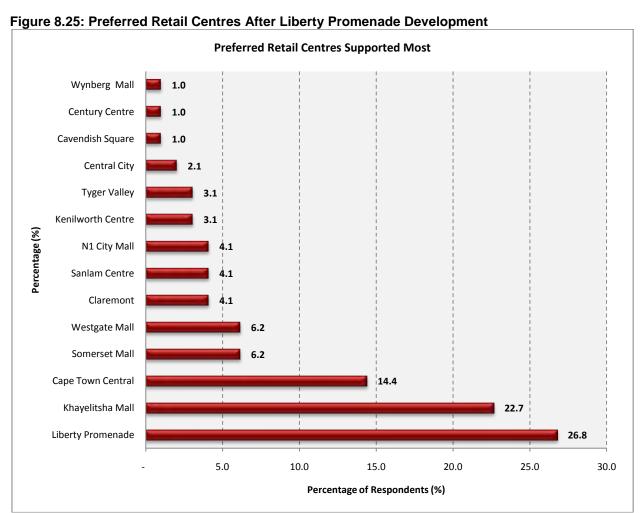

- R1 200 to R4 000 at Liberty Promenade and a mere 3.5% indicating amounts below R300 per month. The average weighted monthly amount spent at Liberty Promenade is **R973.30**
- ✓ In terms of the types of commodities it is largely purchased at Liberty Promenade, the following categories prevail – top-up groceries, clothing and shoes, monthly groceries, gifts, books and confectionary, restaurants and services.
- ✓ In terms of the type of commodities not available at Liberty Promenade the following categories prevail: services, restaurants, entertainment and to a lesser extent personal care and groceries.
- ✓ Respondents also indicated their preferred retail centres after the development of Liberty Promenade – Liberty Promenade (26.8%), Khayelitsha Mall (22.7%), Cape Town Central (14.4%), Somerset Mall (6.2%), Westgate Mall (6.2%) and to a lesser extent Claremont, Sanlam Centre, N1 City Mall, Kenilworth Centre, Tygervalley Mall, Central City, Cavendish Square and Wynberg Mall.
- √ 84.2% of respondents indicated that they still support their previously preferred retail
  centres after the development of Liberty Promenade.
- ✓ The dominant reasons for respondents' continued support for previously preferred retail centres are: proximity to their homes, convenience, safety, more affordability, a greater variety of shops, good service, better accessibility, more entertainment, the desire to visit specific shops and the fact that the centre in question is less crowded than Liberty Promenade.
- ✓ Since the development of Liberty Promenade, the majority of respondents conduct between 6% and 10% of shopping at local traders 48.1%, 5.8% conduct less than 6% of shopping at local traders and 38.5% conduct more than 10% of shopping at local traders. The weighted average support for local traders amounts to **18.4%**.
- ✓ Overall, the development of Liberty Promenade has resulted in a slight decline in support for local traders (44.4%), followed by 33.3% of respondents indicating that support remained the same, 19.4% indicated an increase in support and 2.8% indicated a large decline.
- ✓ In terms of changes to the local trader environment the following were found:
  - The majority indicated that everything remained the same 58.3%:
  - 6.0% indicated a closure of local businesses:
  - 5.0% indicated a movement of informal traders to locations closer to the mall;
  - 4.0% indicated a movement of local businesses closer to the mall:
  - 3.0% indicated a decline in informal traders;
  - 2.5% indicated a movement of local businesses to the mall.
- ✓ In terms of the travel fares to Liberty Promenade it is evident that the majority of respondents pay between R11 and R15 for a round trip 47.3%, followed by 32.4% of respondents indicating that they pay less than R10 for a round trip. The average weighted travel fare for a round trip to Liberty Promenade is **R11.60**.
  - It is important to note that the development of Liberty Promenade had a slightly negative impact on the cost of transport to formal retail centres. Before Liberty Promenade 20.0% of respondents paid more than R15 taxi / bus fares to reach a formal retail centre. After the development of Liberty Promenade this percentage increased to 23.1%.
- ✓ In terms of travel fares to the closest town; the majority of respondents indicated that they pay between R16 and R20 for a round trip 36.6%, followed by 35.2% indicating that they pay between R16 and R40 and 27.1% indicated that they spend less than R16 for a round trip. The average weighted fares for a round trip to the closest town amount to **R19.2.**
- ✓ In terms of travel fares to local traders; the majority of respondents indicated that they pay less than R10 for a round trip 51.9%, followed by 44.4% indicating that they pay between R11 and R20 and 3.7% indicating costs of between R21 and R30. The average weighted travel fares to local traders amount to **R10.4.**