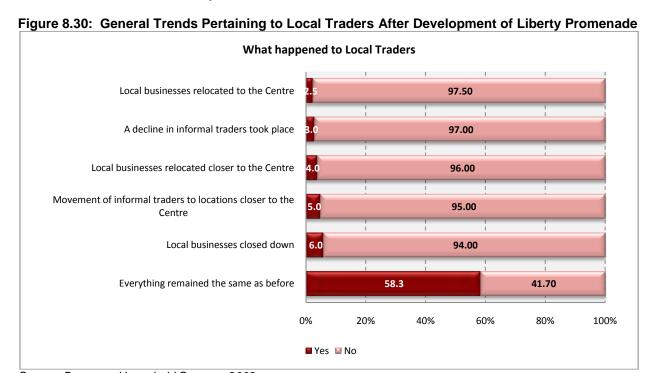

- R1 200 to R4 000 at Liberty Promenade and a mere 3.5% indicating amounts below R300 per month. The average weighted monthly amount spent at Liberty Promenade is **R973.30**
- ✓ In terms of the types of commodities it is largely purchased at Liberty Promenade, the following categories prevail – top-up groceries, clothing and shoes, monthly groceries, gifts, books and confectionary, restaurants and services.
- ✓ In terms of the type of commodities not available at Liberty Promenade the following categories prevail: services, restaurants, entertainment and to a lesser extent personal care and groceries.
- ✓ Respondents also indicated their preferred retail centres after the development of Liberty Promenade – Liberty Promenade (26.8%), Khayelitsha Mall (22.7%), Cape Town Central (14.4%), Somerset Mall (6.2%), Westgate Mall (6.2%) and to a lesser extent Claremont, Sanlam Centre, N1 City Mall, Kenilworth Centre, Tygervalley Mall, Central City, Cavendish Square and Wynberg Mall.
- √ 84.2% of respondents indicated that they still support their previously preferred retail
  centres after the development of Liberty Promenade.
- ✓ The dominant reasons for respondents' continued support for previously preferred retail centres are: proximity to their homes, convenience, safety, more affordability, a greater variety of shops, good service, better accessibility, more entertainment, the desire to visit specific shops and the fact that the centre in question is less crowded than Liberty Promenade.
- ✓ Since the development of Liberty Promenade, the majority of respondents conduct between 6% and 10% of shopping at local traders 48.1%, 5.8% conduct less than 6% of shopping at local traders and 38.5% conduct more than 10% of shopping at local traders. The weighted average support for local traders amounts to **18.4%**.
- ✓ Overall, the development of Liberty Promenade has resulted in a slight decline in support for local traders (44.4%), followed by 33.3% of respondents indicating that support remained the same, 19.4% indicated an increase in support and 2.8% indicated a large decline.
- ✓ In terms of changes to the local trader environment the following were found:
  - The majority indicated that everything remained the same 58.3%:
  - 6.0% indicated a closure of local businesses:
  - 5.0% indicated a movement of informal traders to locations closer to the mall;
  - 4.0% indicated a movement of local businesses closer to the mall:
  - 3.0% indicated a decline in informal traders;
  - 2.5% indicated a movement of local businesses to the mall.
- ✓ In terms of the travel fares to Liberty Promenade it is evident that the majority of respondents pay between R11 and R15 for a round trip 47.3%, followed by 32.4% of respondents indicating that they pay less than R10 for a round trip. The average weighted travel fare for a round trip to Liberty Promenade is **R11.60**.
  - It is important to note that the development of Liberty Promenade had a slightly negative impact on the cost of transport to formal retail centres. Before Liberty Promenade 20.0% of respondents paid more than R15 taxi / bus fares to reach a formal retail centre. After the development of Liberty Promenade this percentage increased to 23.1%.
- ✓ In terms of travel fares to the closest town; the majority of respondents indicated that they pay between R16 and R20 for a round trip 36.6%, followed by 35.2% indicating that they pay between R16 and R40 and 27.1% indicated that they spend less than R16 for a round trip. The average weighted fares for a round trip to the closest town amount to **R19.2.**
- ✓ In terms of travel fares to local traders; the majority of respondents indicated that they pay less than R10 for a round trip 51.9%, followed by 44.4% indicating that they pay between R11 and R20 and 3.7% indicating costs of between R21 and R30. The average weighted travel fares to local traders amount to **R10.4.**