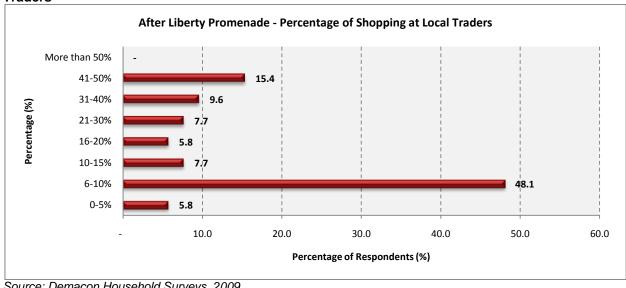

## Findings: (Figures 8.20 to 8.31)

- ✓ The development of Liberty Promenadehad a slight impact on local retail expenditure (52.2%).
- ✓ A large segment of respondents however, indicated that the development of the mall had no real impact on their local retail expenditure (31.9%), whereas a small segment (15.9%) indicated that it had a drastic positive impact on local retail expenditure.
- ✓ The largest segment of households indicated that they spend between R751 and R1 500 on monthly shopping 62.2%, this is followed by 28.4% indicating amounts between R1 500 and R4 000 a month and only 9.5% reflecting amounts below R751. The average weighted amount spent on shopping is **R1 321.78**.
- ✓ The majority of respondents also indicated that they spend between R300 and R1 200 per month at Liberty Promenade – 68.4%, supported by 17.5% indicating expenditures of

- R1 200 to R4 000 at Liberty Promenade and a mere 3.5% indicating amounts below R300 per month. The average weighted monthly amount spent at Liberty Promenade is **R973.30**
- ✓ In terms of the types of commodities it is largely purchased at Liberty Promenade, the following categories prevail – top-up groceries, clothing and shoes, monthly groceries, gifts, books and confectionary, restaurants and services.
- ✓ In terms of the type of commodities not available at Liberty Promenade the following categories prevail: services, restaurants, entertainment and to a lesser extent personal care and groceries.
- ✓ Respondents also indicated their preferred retail centres after the development of Liberty Promenade – Liberty Promenade (26.8%), Khayelitsha Mall (22.7%), Cape Town Central (14.4%), Somerset Mall (6.2%), Westgate Mall (6.2%) and to a lesser extent Claremont, Sanlam Centre, N1 City Mall, Kenilworth Centre, Tygervalley Mall, Central City, Cavendish Square and Wynberg Mall.
- √ 84.2% of respondents indicated that they still support their previously preferred retail
  centres after the development of Liberty Promenade.
- ✓ The dominant reasons for respondents' continued support for previously preferred retail centres are: proximity to their homes, convenience, safety, more affordability, a greater variety of shops, good service, better accessibility, more entertainment, the desire to visit specific shops and the fact that the centre in question is less crowded than Liberty Promenade.
- ✓ Since the development of Liberty Promenade, the majority of respondents conduct between 6% and 10% of shopping at local traders 48.1%, 5.8% conduct less than 6% of shopping at local traders and 38.5% conduct more than 10% of shopping at local traders. The weighted average support for local traders amounts to **18.4%**.
- ✓ Overall, the development of Liberty Promenade has resulted in a slight decline in support for local traders (44.4%), followed by 33.3% of respondents indicating that support remained the same, 19.4% indicated an increase in support and 2.8% indicated a large decline.
- ✓ In terms of changes to the local trader environment the following were found:
  - The majority indicated that everything remained the same 58.3%:
  - 6.0% indicated a closure of local businesses:
  - 5.0% indicated a movement of informal traders to locations closer to the mall;
  - 4.0% indicated a movement of local businesses closer to the mall:
  - 3.0% indicated a decline in informal traders;
  - 2.5% indicated a movement of local businesses to the mall.
- ✓ In terms of the travel fares to Liberty Promenade it is evident that the majority of respondents pay between R11 and R15 for a round trip 47.3%, followed by 32.4% of respondents indicating that they pay less than R10 for a round trip. The average weighted travel fare for a round trip to Liberty Promenade is **R11.60**.
  - It is important to note that the development of Liberty Promenade had a slightly negative impact on the cost of transport to formal retail centres. Before Liberty Promenade 20.0% of respondents paid more than R15 taxi / bus fares to reach a formal retail centre. After the development of Liberty Promenade this percentage increased to 23.1%.
- ✓ In terms of travel fares to the closest town; the majority of respondents indicated that they pay between R16 and R20 for a round trip 36.6%, followed by 35.2% indicating that they pay between R16 and R40 and 27.1% indicated that they spend less than R16 for a round trip. The average weighted fares for a round trip to the closest town amount to **R19.2.**
- ✓ In terms of travel fares to local traders; the majority of respondents indicated that they pay less than R10 for a round trip 51.9%, followed by 44.4% indicating that they pay between R11 and R20 and 3.7% indicating costs of between R21 and R30. The average weighted travel fares to local traders amount to **R10.4.**