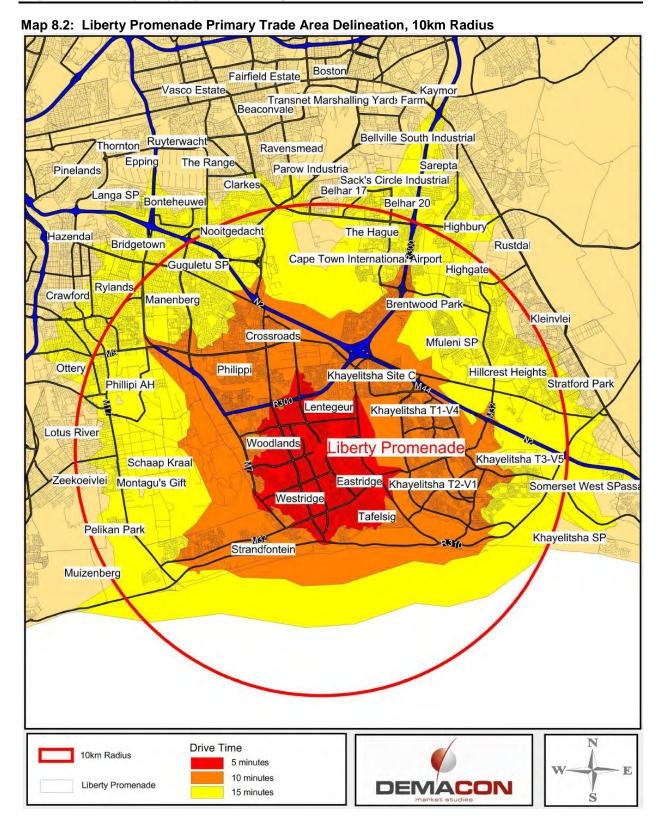

## 8.3 CONSUMER MARKET PROFILE

In order to understand the consumer market profile of Liberty Promenade, a 10km trade area was delineated – Refer to Map 8.2.

Subsequent paragraphs highlight the dominant characteristics of the primary trade area population, in terms of: