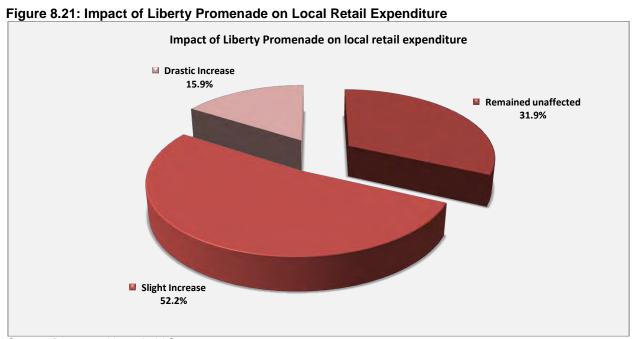

## Findings: (Figures 8.20 to 8.31)

- ✓ The development of Liberty Promenadehad a slight impact on local retail expenditure (52.2%).
- ✓ A large segment of respondents however, indicated that the development of the mall had no real impact on their local retail expenditure (31.9%), whereas a small segment (15.9%) indicated that it had a drastic positive impact on local retail expenditure.
- ✓ The largest segment of households indicated that they spend between R751 and R1 500 on monthly shopping 62.2%, this is followed by 28.4% indicating amounts between R1 500 and R4 000 a month and only 9.5% reflecting amounts below R751. The average weighted amount spent on shopping is **R1 321.78**.
- ✓ The majority of respondents also indicated that they spend between R300 and R1 200 per month at Liberty Promenade – 68.4%, supported by 17.5% indicating expenditures of