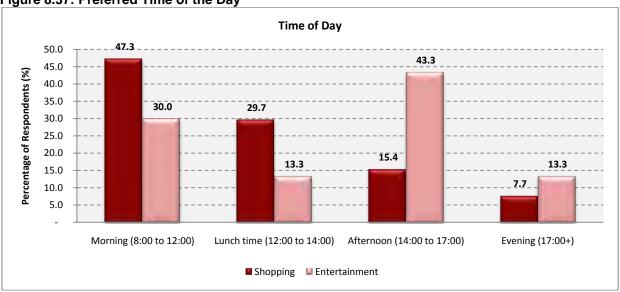

Figure 8.35: Changes to Visits Over Past Year

Figure 8.36: Main Purpose for Visiting Liberty Promenade

Figure 8.37: Preferred Time of the Day

Source: Demacon Household Surveys, 2009

Figure 8.38: Average Dwell Time on Typical Visit

## Findings: (Figures 8.35 to 8.38)

- ✓ The majority of respondents indicated that their visits to Liberty Promenade have increased over the past year 73.9%, 12.5% indicated that their visits remained the same and 13.6% indicated that they declined.
- ✓ The main purpose for visiting Liberty Promenade is for visits to specific shops 38.1%, followed by general shopping (24.9%), banking and financial services (17.7%), restaurants (14.4).
- ✓ The preferred time of the day to shop at the mall is during the morning (47.3%), over lunch time (29.7%), afternoon (15.4%) and evenings (7.7%).
- ✓ The preferred time of the day to visit the centre for entertainment is in the afternoon (43.3%), mornings (30.0%), lunch time and evenings (13.3% respectively).
- ✓ The average dwell time is mainly one hour 34.8%, followed by 33.4% indicating dwell times of between 1.5 and two hours and 19.7% indicating dwell times of between two and three hours.