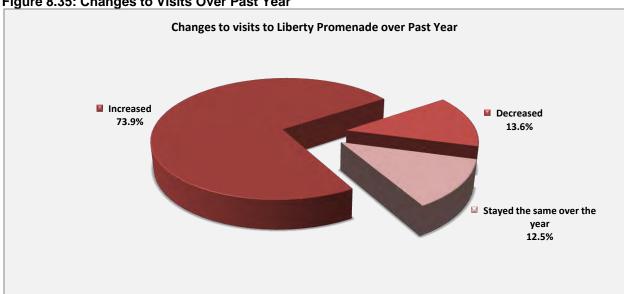

Figure 8.35: Changes to Visits Over Past Year

Figure 8.36: Main Purpose for Visiting Liberty Promenade

Figure 8.37: Preferred Time of the Day

Source: Demacon Household Surveys, 2009

Figure 8.38: Average Dwell Time on Typical Visit

## Findings: (Figures 8.35 to 8.38)

- ✓ The majority of respondents indicated that their visits to Liberty Promenade have increased over the past year 73.9%, 12.5% indicated that their visits remained the same and 13.6% indicated that they declined.
- ✓ The main purpose for visiting Liberty Promenade is for visits to specific shops 38.1%, followed by general shopping (24.9%), banking and financial services (17.7%), restaurants (14.4).
- ✓ The preferred time of the day to shop at the mall is during the morning (47.3%), over lunch time (29.7%), afternoon (15.4%) and evenings (7.7%).
- ✓ The preferred time of the day to visit the centre for entertainment is in the afternoon (43.3%), mornings (30.0%), lunch time and evenings (13.3% respectively).
- ✓ The average dwell time is mainly one hour 34.8%, followed by 33.4% indicating dwell times of between 1.5 and two hours and 19.7% indicating dwell times of between two and three hours.