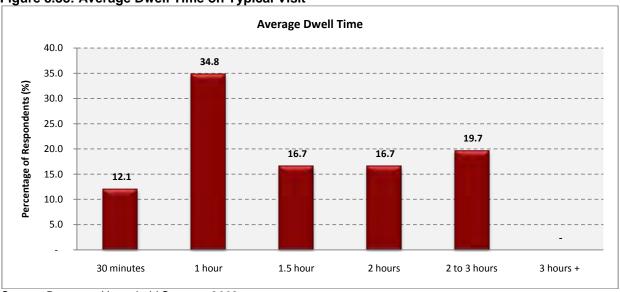

Figure 8.35: Changes to Visits Over Past Year

Figure 8.36: Main Purpose for Visiting Liberty Promenade

Figure 8.37: Preferred Time of the Day

Source: Demacon Household Surveys, 2009

Figure 8.38: Average Dwell Time on Typical Visit

## Findings: (Figures 8.35 to 8.38)

- ✓ The majority of respondents indicated that their visits to Liberty Promenade have increased over the past year 73.9%, 12.5% indicated that their visits remained the same and 13.6% indicated that they declined.
- ✓ The main purpose for visiting Liberty Promenade is for visits to specific shops 38.1%, followed by general shopping (24.9%), banking and financial services (17.7%), restaurants (14.4).
- ✓ The preferred time of the day to shop at the mall is during the morning (47.3%), over lunch time (29.7%), afternoon (15.4%) and evenings (7.7%).
- ✓ The preferred time of the day to visit the centre for entertainment is in the afternoon (43.3%), mornings (30.0%), lunch time and evenings (13.3% respectively).
- ✓ The average dwell time is mainly one hour 34.8%, followed by 33.4% indicating dwell times of between 1.5 and two hours and 19.7% indicating dwell times of between two and three hours.