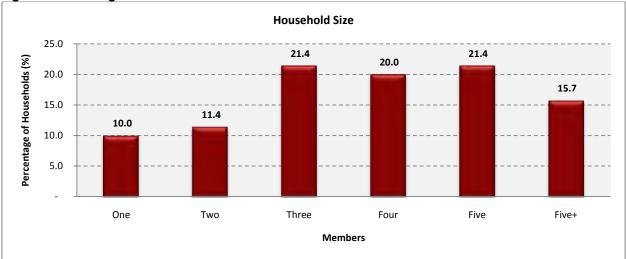

## Findings: (Figures 8.4 to 8.8)

Consumer market reflects the following household characteristics:

- In most cases (75.0%) there is one household on the premises, while 25% of respondents have more than one household on the premises;
- ✓ Households mostly consist of more three to five members (62.8%);
- ✓ The dominant life stages include mature parents (40.0%), couples (25.0%) and single parents (21.3%);
- ✓ The age profile of household members reflects a dominant adult population (38.0%), supported by a slightly smaller segment of young adults (25.5%) and a segment of children (23.8%) and teenagers (12.7%);
- The mothers (51.2%), followed by the fathers (25.6%) and daughters (9.9%) are mainly responsible for retail purchases.

Figure 8.5: Average Household Size

Figure 8.6: Current Life Stage

Source: Demacon Household Surveys, 2009

Figure 8.7: Age Profile of Household Members

**Family Member Responsible for Retail Puchases** Grandma Grandpa ■ Son 0.8% 5.8% 6.6% Daughter 9.9% Mother 51.2% ■ Father 25.6%