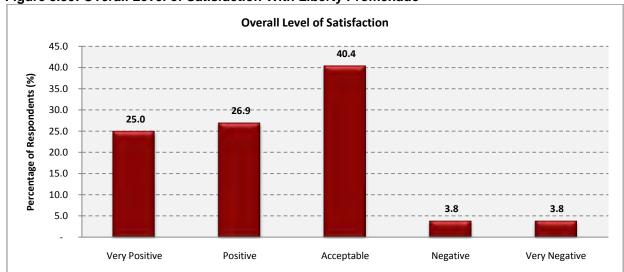

Figure 8.39: Overall Level of Satisfaction With Liberty Promenade

Source: Demacon Household Surveys, 2009

The majority of respondents indicated that they regard Liberty Promenade as an acceptable retail centre, supported by 26.9% of respondents indicating that they are satisfied and 25.0% indicated that they are more than satisfied with Liberty Promenade as retail centre. A mere 7.6% indicated negative levels of satisfaction.