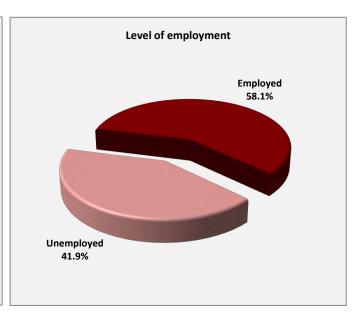

Table 8.3: Liberty Promenade Primary Consumer Market Profile, 2010 Estimates

|                                                 | Consumer Market Profile, 2010 Estimates             |
|-------------------------------------------------|-----------------------------------------------------|
| Variable                                        | Primary Source Market Characteristics               |
| Number of people                                | ✓ 1.3 million                                       |
| Number of households                            | √ 320 627                                           |
| Household size                                  | <b>√</b> 4.0                                        |
| Household density                               | ✓ 2 289.6 households/km <sup>2</sup>                |
| Racial distribution                             | ✓ African blacks – 53.7%                            |
|                                                 | ✓ Coloureds – 45.5%                                 |
|                                                 | ✓ White – 0.9%                                      |
|                                                 | ✓ Asian – 0.2%                                      |
| Age profile                                     | √ 0-14: 30.1%                                       |
| 9- F                                            | ✓ 15-19: 10.9%                                      |
|                                                 | √ 21-35: 30.2%                                      |
|                                                 | ✓ 36-65: 26.5%                                      |
|                                                 | √ 65+: 2.3%                                         |
| Educational attendance (aged 5 to 24 years)     | ✓ School: 59.6%                                     |
| , ,                                             | ✓ None: 34.6%                                       |
|                                                 | ✓ Pre-school: 3.2%                                  |
|                                                 | ✓ College: 1.0%                                     |
|                                                 | ✓ Other: 1.7%                                       |
| Highest level of education (aged 20 and         | ✓ Higher: 4.0%                                      |
| older)                                          | ✓ Grade 12: 19.7%                                   |
|                                                 | ✓ Some secondary: 45.8%                             |
|                                                 | ✓ Some primary and primary: 24.7%                   |
|                                                 | ✓ None: 5.6%                                        |
| Level of employment                             | ✓ EAP: 67.5%                                        |
| • •                                             | ✓ Employed: 58.1%                                   |
|                                                 | ✓ Unemployed: 41.9%                                 |
| Manner of employment                            | ✓ Paid employees: 92.1%                             |
|                                                 | ✓ Self-employed: 5.0%                               |
|                                                 | ✓ Family worker: 2.0%                               |
|                                                 | ✓ Employer: 0.9%                                    |
|                                                 | Linployer. 0.976                                    |
| Occupation profile                              | ✓ Elementary occupations: 31.1%                     |
| Codapation prome                                | ✓ Craft and related trade: 16.0%                    |
|                                                 |                                                     |
|                                                 | ✓ Service workers: 13.1%                            |
|                                                 | ✓ Clerks: 12.6%                                     |
|                                                 | ✓ Plant and machine operators and assemblers: 12.2% |
|                                                 | ✓ Technicians and associate professionals: 7.9%     |
|                                                 | ✓ Professionals: 3.3%                               |
|                                                 | ✓ Legislators, senior officials and managers:2.9%   |
|                                                 | 3                                                   |
| Weighted average household income <sup>74</sup> | Total market earning an income:                     |
| <u> </u>                                        | ✓ R94 074.7/annum                                   |
|                                                 | ✓ R7 839.6/month                                    |
|                                                 | LSM 4 to 10+:                                       |
|                                                 | ✓ R114 924.9/annum                                  |
|                                                 | ✓ R9 577.1/month                                    |
| LSM profile                                     | ✓ LSM 1-3: 36.3%                                    |
|                                                 | ✓ LSM 4-10+: 63.7%                                  |
| Mode of transport                               | ✓ On Foot: 41.3%                                    |
|                                                 | ✓ Train: 17.2%                                      |
|                                                 | ✓ Private Vehicle: 15.2%                            |
|                                                 | ✓ Mini-bus: 12.2%                                   |
|                                                 | ✓ Bus: 12.1%                                        |
| Dwelling type                                   | ✓ House on separate stand: 49.0%                    |
|                                                 | ✓ Informal dwelling on separate stands: 28.0%       |
|                                                 | ✓ Townhouses and cluster units: 6.9%                |
|                                                 | ✓ Informal dwelling in backyard: 5.5%               |
|                                                 | ✓ Flat in block of flats: 4.3%                      |
|                                                 | ✓ House/flat/room in backyard: 2.0%                 |