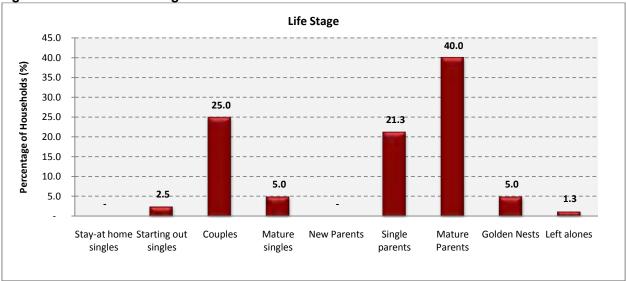

## Findings: (Figures 8.4 to 8.8)

Consumer market reflects the following household characteristics:

- In most cases (75.0%) there is one household on the premises, while 25% of respondents have more than one household on the premises;
- ✓ Households mostly consist of more three to five members (62.8%);
- ✓ The dominant life stages include mature parents (40.0%), couples (25.0%) and single parents (21.3%);
- ✓ The age profile of household members reflects a dominant adult population (38.0%), supported by a slightly smaller segment of young adults (25.5%) and a segment of children (23.8%) and teenagers (12.7%);
- The mothers (51.2%), followed by the fathers (25.6%) and daughters (9.9%) are mainly responsible for retail purchases.

Figure 8.5: Average Household Size

Figure 8.6: Current Life Stage

Source: Demacon Household Surveys, 2009

Figure 8.7: Age Profile of Household Members

**Family Member Responsible for Retail Puchases** Grandma Grandpa ■ Son 0.8% 5.8% 6.6% Daughter 9.9% Mother 51.2% ■ Father 25.6%