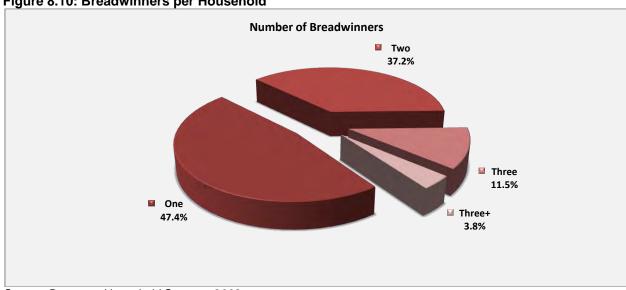

## Findings: (Figures 8.9 to 8.10)

- Persons responsible for retail purchases reach their retail destinations mostly by means of public transport (47.4%), private vehicles (45.3%) or walking (7.2%).
- ✓ The majority of households are characterised by a single breadwinner (47.4%), followed by 37.2% of the households having two breadwinners and a small segment being characterised by more than two breadwinners.
- ✓ These breadwinners are mainly employed in Cape Town Central, Mitchell's Plain, Bellville, Khayelitsha, Langa, Somerset West and Athlone.