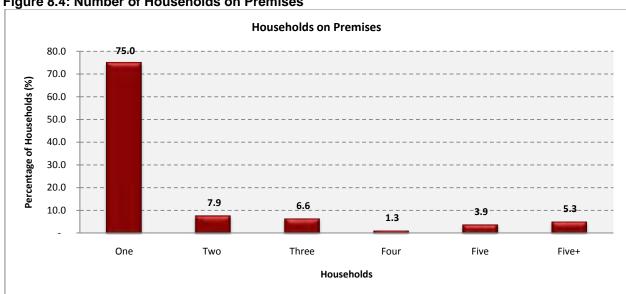

Figure 8.4: Number of Households on Premises

Source: Demacon Household Surveys, 2009

## Findings: (Figures 8.4 to 8.8)

Consumer market reflects the following household characteristics:

- In most cases (75.0%) there is one household on the premises, while 25% of respondents have more than one household on the premises;
- ✓ Households mostly consist of more three to five members (62.8%);
- ✓ The dominant life stages include mature parents (40.0%), couples (25.0%) and single parents (21.3%);
- ✓ The age profile of household members reflects a dominant adult population (38.0%), supported by a slightly smaller segment of young adults (25.5%) and a segment of children (23.8%) and teenagers (12.7%);
- The mothers (51.2%), followed by the fathers (25.6%) and daughters (9.9%) are mainly responsible for retail purchases.