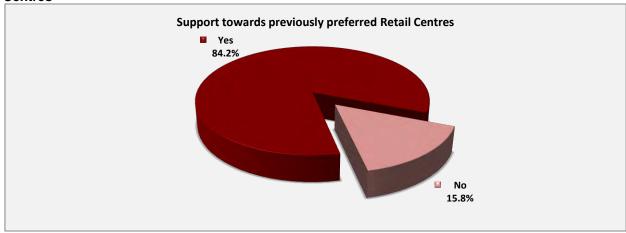

Figure 8.22: Average Monthly Household Retail Expenditure

Figure 8.24: Types of Commodities Not Available at Liberty Promenade

Figure 8.26: Since Development of Liberty Promenade - Support for Previously Preferred Retail Centres

- R1 200 to R4 000 at Liberty Promenade and a mere 3.5% indicating amounts below R300 per month. The average weighted monthly amount spent at Liberty Promenade is **R973.30**
- ✓ In terms of the types of commodities it is largely purchased at Liberty Promenade, the following categories prevail – top-up groceries, clothing and shoes, monthly groceries, gifts, books and confectionary, restaurants and services.
- ✓ In terms of the type of commodities not available at Liberty Promenade the following categories prevail: services, restaurants, entertainment and to a lesser extent personal care and groceries.
- ✓ Respondents also indicated their preferred retail centres after the development of Liberty Promenade – Liberty Promenade (26.8%), Khayelitsha Mall (22.7%), Cape Town Central (14.4%), Somerset Mall (6.2%), Westgate Mall (6.2%) and to a lesser extent Claremont, Sanlam Centre, N1 City Mall, Kenilworth Centre, Tygervalley Mall, Central City, Cavendish Square and Wynberg Mall.
- √ 84.2% of respondents indicated that they still support their previously preferred retail
  centres after the development of Liberty Promenade.
- ✓ The dominant reasons for respondents' continued support for previously preferred retail centres are: proximity to their homes, convenience, safety, more affordability, a greater variety of shops, good service, better accessibility, more entertainment, the desire to visit specific shops and the fact that the centre in question is less crowded than Liberty Promenade.
- ✓ Since the development of Liberty Promenade, the majority of respondents conduct between 6% and 10% of shopping at local traders 48.1%, 5.8% conduct less than 6% of shopping at local traders and 38.5% conduct more than 10% of shopping at local traders. The weighted average support for local traders amounts to **18.4%**.
- ✓ Overall, the development of Liberty Promenade has resulted in a slight decline in support for local traders (44.4%), followed by 33.3% of respondents indicating that support remained the same, 19.4% indicated an increase in support and 2.8% indicated a large decline.
- ✓ In terms of changes to the local trader environment the following were found:
  - The majority indicated that everything remained the same 58.3%:
  - 6.0% indicated a closure of local businesses:
  - 5.0% indicated a movement of informal traders to locations closer to the mall;
  - 4.0% indicated a movement of local businesses closer to the mall:
  - 3.0% indicated a decline in informal traders;
  - 2.5% indicated a movement of local businesses to the mall.
- ✓ In terms of the travel fares to Liberty Promenade it is evident that the majority of respondents pay between R11 and R15 for a round trip 47.3%, followed by 32.4% of respondents indicating that they pay less than R10 for a round trip. The average weighted travel fare for a round trip to Liberty Promenade is **R11.60**.
  - It is important to note that the development of Liberty Promenade had a slightly negative impact on the cost of transport to formal retail centres. Before Liberty Promenade 20.0% of respondents paid more than R15 taxi / bus fares to reach a formal retail centre. After the development of Liberty Promenade this percentage increased to 23.1%.
- ✓ In terms of travel fares to the closest town; the majority of respondents indicated that they pay between R16 and R20 for a round trip 36.6%, followed by 35.2% indicating that they pay between R16 and R40 and 27.1% indicated that they spend less than R16 for a round trip. The average weighted fares for a round trip to the closest town amount to **R19.2.**
- ✓ In terms of travel fares to local traders; the majority of respondents indicated that they pay less than R10 for a round trip 51.9%, followed by 44.4% indicating that they pay between R11 and R20 and 3.7% indicating costs of between R21 and R30. The average weighted travel fares to local traders amount to **R10.4.**