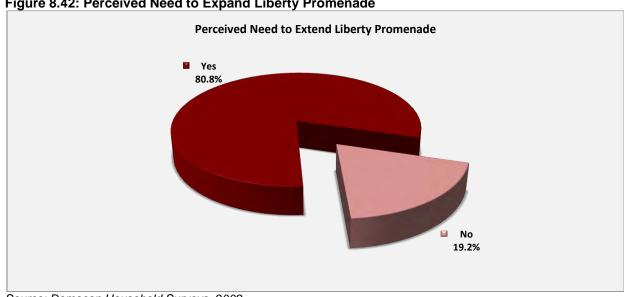

## Findings: (Table 8.6)

- ✓ It is evident that the majority of tenants are satisfied with the tenant mix of Liberty Promenade they rated it as good. However, aspects that could be improved include the health and beauty selection, convenience services, home furnishing and furniture, entertainment and restaurants, book and gift stores.
- The majority of respondents also rated the parking facilities as good. Aspects that can be improved include more parking bays and the ease of access to the entrance of the centre from the parking areas.
- ✓ In terms of public facilities, the majority of respondents rated these as good.
- ✓ The overall cleanliness, maintenance, landscaping and aesthetics of the mall are rated as good to excellent by the majority of respondents.

## Findings: (Figures 8.40 and 8.41)

- ✓ The dominant perceived aspects that should be addressed include:
  - Improve centre security;
  - · More restaurants and entertainment;
  - More upmarket tenants;
  - More affordable tenants;
  - More fashion;
  - · More open air facilities;
  - Increase the size of the centre;
  - More parking.
- The majority of respondents also indicated that provision is made for informal traders.