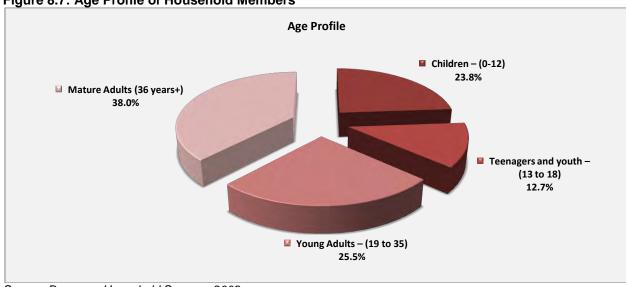

## Findings: (Figures 8.4 to 8.8)

Consumer market reflects the following household characteristics:

- In most cases (75.0%) there is one household on the premises, while 25% of respondents have more than one household on the premises;
- ✓ Households mostly consist of more three to five members (62.8%);
- ✓ The dominant life stages include mature parents (40.0%), couples (25.0%) and single parents (21.3%);
- ✓ The age profile of household members reflects a dominant adult population (38.0%), supported by a slightly smaller segment of young adults (25.5%) and a segment of children (23.8%) and teenagers (12.7%);
- The mothers (51.2%), followed by the fathers (25.6%) and daughters (9.9%) are mainly responsible for retail purchases.

Figure 8.5: Average Household Size

Figure 8.6: Current Life Stage

Source: Demacon Household Surveys, 2009

Figure 8.7: Age Profile of Household Members

**Family Member Responsible for Retail Puchases** Grandma Grandpa ■ Son 0.8% 5.8% 6.6% Daughter 9.9% Mother 51.2% ■ Father 25.6%