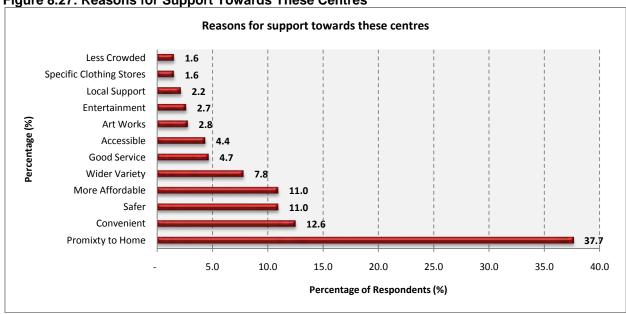

Figure 8.27: Reasons for Support Towards These Centres

Source: Demacon Household Surveys, 2009

Figure 8.28: After Liberty Promenade, What Percentage of Shopping is Conducted at Local **Traders** 

Figure 8.29: Impact of Liberty Promenade on Local Trader Support

- R1 200 to R4 000 at Liberty Promenade and a mere 3.5% indicating amounts below R300 per month. The average weighted monthly amount spent at Liberty Promenade is **R973.30**
- ✓ In terms of the types of commodities it is largely purchased at Liberty Promenade, the following categories prevail – top-up groceries, clothing and shoes, monthly groceries, gifts, books and confectionary, restaurants and services.
- ✓ In terms of the type of commodities not available at Liberty Promenade the following categories prevail: services, restaurants, entertainment and to a lesser extent personal care and groceries.
- ✓ Respondents also indicated their preferred retail centres after the development of Liberty Promenade – Liberty Promenade (26.8%), Khayelitsha Mall (22.7%), Cape Town Central (14.4%), Somerset Mall (6.2%), Westgate Mall (6.2%) and to a lesser extent Claremont, Sanlam Centre, N1 City Mall, Kenilworth Centre, Tygervalley Mall, Central City, Cavendish Square and Wynberg Mall.
- √ 84.2% of respondents indicated that they still support their previously preferred retail
  centres after the development of Liberty Promenade.
- ✓ The dominant reasons for respondents' continued support for previously preferred retail centres are: proximity to their homes, convenience, safety, more affordability, a greater variety of shops, good service, better accessibility, more entertainment, the desire to visit specific shops and the fact that the centre in question is less crowded than Liberty Promenade.
- ✓ Since the development of Liberty Promenade, the majority of respondents conduct between 6% and 10% of shopping at local traders 48.1%, 5.8% conduct less than 6% of shopping at local traders and 38.5% conduct more than 10% of shopping at local traders. The weighted average support for local traders amounts to **18.4%**.
- ✓ Overall, the development of Liberty Promenade has resulted in a slight decline in support for local traders (44.4%), followed by 33.3% of respondents indicating that support remained the same, 19.4% indicated an increase in support and 2.8% indicated a large decline.
- ✓ In terms of changes to the local trader environment the following were found:
  - The majority indicated that everything remained the same 58.3%:
  - 6.0% indicated a closure of local businesses:
  - 5.0% indicated a movement of informal traders to locations closer to the mall;
  - 4.0% indicated a movement of local businesses closer to the mall:
  - 3.0% indicated a decline in informal traders;
  - 2.5% indicated a movement of local businesses to the mall.
- ✓ In terms of the travel fares to Liberty Promenade it is evident that the majority of respondents pay between R11 and R15 for a round trip 47.3%, followed by 32.4% of respondents indicating that they pay less than R10 for a round trip. The average weighted travel fare for a round trip to Liberty Promenade is **R11.60**.
  - It is important to note that the development of Liberty Promenade had a slightly negative impact on the cost of transport to formal retail centres. Before Liberty Promenade 20.0% of respondents paid more than R15 taxi / bus fares to reach a formal retail centre. After the development of Liberty Promenade this percentage increased to 23.1%.
- ✓ In terms of travel fares to the closest town; the majority of respondents indicated that they pay between R16 and R20 for a round trip 36.6%, followed by 35.2% indicating that they pay between R16 and R40 and 27.1% indicated that they spend less than R16 for a round trip. The average weighted fares for a round trip to the closest town amount to **R19.2.**
- ✓ In terms of travel fares to local traders; the majority of respondents indicated that they pay less than R10 for a round trip 51.9%, followed by 44.4% indicating that they pay between R11 and R20 and 3.7% indicating costs of between R21 and R30. The average weighted travel fares to local traders amount to **R10.4.**