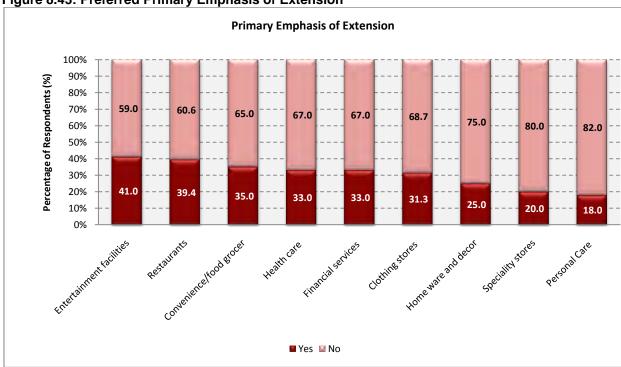

Figure 8.40: Perceived Aspects That Should Be Addressed to Attract More Consumers

Figure 8.41: Provision Made for Informal Traders

Source: Demacon Household Surveys, 2009

## 8.4.6 NEED TO EXPAND LIBERTY PROMENADE

Consumers indicated the perceived need to expand Liberty Promenade, showing the primary emphasis of the extension.

Figure 8.42: Perceived Need to Expand Liberty Promenade