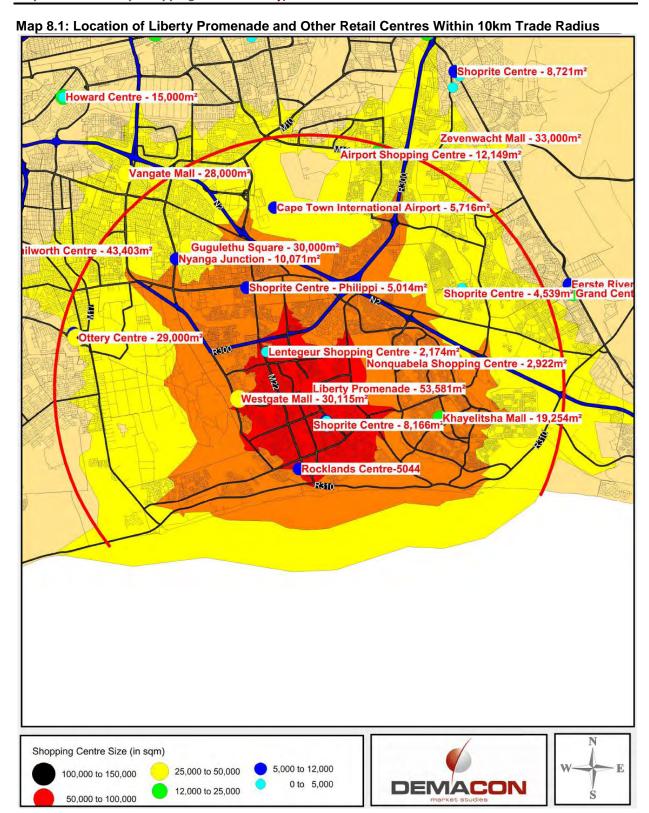

## 8.2.2 LOCATION OF LIBERTY PROMENADE IN RELATION TO ITS COMPETITION

Map 8.1 indicates the location of Liberty Promenade with reference to existing retail centres within a 10km radius. Table 8.2 indicates the detail of existing supply within a 10km radius.

Table 8.2: Existing Supply Within 10km from Liberty Promenade

| Centre   Cocation   Size (m'GLA)   Classification   Developed   Shops   Anchors                                                                                                                                                                                                                                                                                                                                                                                                                                                                                                                                                                                                                                                                                                                                                                                                                                                                                                                                                                                                                                                                                                                                                                                                                                                                                                                                                                                                                                                                                                                                                                                                                                                                                                                                                                                                                                                                                                                                                                                                                                                | Table 0.2. Ex               | Sting Oupply | Sizo                 | Holli Liberty Pro |           |       |                        |
|--------------------------------------------------------------------------------------------------------------------------------------------------------------------------------------------------------------------------------------------------------------------------------------------------------------------------------------------------------------------------------------------------------------------------------------------------------------------------------------------------------------------------------------------------------------------------------------------------------------------------------------------------------------------------------------------------------------------------------------------------------------------------------------------------------------------------------------------------------------------------------------------------------------------------------------------------------------------------------------------------------------------------------------------------------------------------------------------------------------------------------------------------------------------------------------------------------------------------------------------------------------------------------------------------------------------------------------------------------------------------------------------------------------------------------------------------------------------------------------------------------------------------------------------------------------------------------------------------------------------------------------------------------------------------------------------------------------------------------------------------------------------------------------------------------------------------------------------------------------------------------------------------------------------------------------------------------------------------------------------------------------------------------------------------------------------------------------------------------------------------------|-----------------------------|--------------|----------------------|-------------------|-----------|-------|------------------------|
| Liberty Promenade - Mitchell's Plain  Westgate Mall Mitchell's Plain  Westgate Mall Westgate Mall Westgate Mall Mitchell's Square  Ottery Centre Ottery Belliville  Mall Mitchell's Plain  Mitchell's Shoprite Centre  OK Bazars Plain  Manenberg Junction  Mitchell's Plain  Mitchell's Plain  Manenberg Junction  Mitchell's Plain  Shoprite Centre  Centre  Centre  Centre  Centre  Mitchell's Plain  Mitchell's Plai | Centre                      | Location     | (m <sup>2</sup> GLA) | Classification    | Developed | Shops | Anchors                |
| Westgate Mail         Plain         30 115 centre         centre         1990         77 Cenckers, Woolworths           Gugulethu Square         Gugulethu         30 000         Community centre         2009         89         Shoprite, Separ Leimart. Pep, Ackermans           Ottery Centre         Ottery         29 000         Community centre         1966         52         Pick n Pay Hypermarket centre           Khayelitsha Mail         Khayelitsha Airport         19 254         Community centre         2005         58         Shoprite, Spar           Airport Shopping Centre         Bellville         12 149         Community centre         2007         65         Shoprite, Pepkor, ABSA, Nedbank           OK Bazaars Mitchell's Plain         Mitchell's Plain         Neighbourhood centre         1995         30         Shoprite, Jet, Legit Pepkor, ABSA, Nedbank           Shoprite Plain         Manenberg         10 071         Community         1994         110         Pick n Pay, Campwell Pepkor, ABSA, Nedbank           Shoprite Plain         Manenberg         10 071         Community         1994         110         Pick n Pay, Campwell Pepkor, ABSA, Nedbank           Shoprite Plain         Mitchell's Plain         8 167         Neighbourhood centre         1997         9         Shoprite, Pepkor, ABSA, Nedbank                                                                                                                                                                                                                                                                                                                                                                                                                                                                                                                                                                                                                                                                                                                                           | Promenade -<br>Mitchell's   | Plain        |                      | Regional Centre   | 2003      | 127   |                        |
| Square         Ottery Centre         Ottery         29 000 centre         centre centre         2005         69 Pep, Ackermans           Ottery Centre         Ottery         29 000 centre centre         1986         52 Pick n Pay Hypermarket           Khayelitsha         Khayelitsha         19 254 Community centre         2005         58 Shoprite, Spar           Shopprig Shopping         Bellville         12 149 Community centre         2007         65 Shoprite, Pepkor, ABSA, Nedbank           OK Bazaars - Mitchell's Plain         Mitchell's Plain         10 071 Community centre         1995         30 Shoprite, Jet, Legit           Station Plaza         Manenberg         10 071 Community centre         1994 110 Hardware         Hardware           Shoprite         Plain         9 260 Plain         Neighbourhood centre         1992 80 Shoprite, Pep Stores           Shoprite         Mitchell's Plain         8 167 Neighbourhood centre         1970 9 Shoprite, Pep Stores           China City         Ottery         7 900 Neighbourhood centre         2007 51 Small retailers           Cape Town International Airport Plain         5 716 Speciality centre         1992 55 Big Five Duty Free, Out Of Africa           Mitchell's Plain         5 142 Neighbourhood centre         1985 1 Pick n Pay Family           Mitchell's Plain         5 044 Centre                                                                                                                                                                                                                                                                                                                                                                                                                                                                                                                                                                                                                                                                                                                  | Westgate Mall               |              | 30 115               | -                 | 1990      | 77    | Checkers, Woolworths   |
| Ottery Centre Ottery 29 000 centre centre Graph Section Sectio |                             | Gugulethu    | 30 000               |                   | 2009      | 89    |                        |
| Mall Airport Shopping Centre 2005 96 Shoprite, Pepkor, ABSA, Nedbank Centre Shopping Shopping Shopping Shopping Centre Shopping S | Ottery Centre               | Ottery       | 29 000               |                   | 1986      | 52    | Pick n Pay Hypermarket |
| Shopping   Centre   Centre   Corritative   Centre   Corritative   Centre    |                             | Khayelitsha  | 19 254               |                   | 2005      | 58    | Shoprite, Spar         |
| Mitchell's Plain P | Shopping                    | Bellville    | 12 149               |                   | 2007      | 65    |                        |
| Station Plaza Station Plaza Station Plaza Station Plaza Station Plaza Shoprite Centre - Mitchell's Plain  China City Cape Town International Airport Plain  Plain  Rocklands Centre - Centre - Plain  Rocklands Centre - Centre - Plain  Airport  Big Five Duty Free, Out Of Africa  1985  1 Pick n Pay Family  Plain  Plain  Shoprite Checkers  Shoprite Checkers  Centre  Local Convenience Centre  Local Convenience Centre  Centre  Mitchell's Plain  Alitchell's Pl | Mitchell's                  |              | 10 428               |                   | 1995      | 30    | Shoprite, Jet, Legit   |
| Shoprite Centre - Mitchell's Plain                                                                                                                                                                                                                                                                                                                                                                                                                                                                                                                                                                                                                                                                                                                                                                                                                                                                                                                                                                                                                                                                                                                                                                                                                                                                                                                                                                                                                                                                                                                                                                                                                                                                                                                                                                                                                                                                                                                                                                                                                                                                                             |                             | Manenberg    | 10 071               | •                 | 1994      | 110   |                        |
| Centre - Mitchell's Plain Plai | Station Plaza               |              | 9 260                | _                 | 1992      | 80    | Shoprite               |
| Cape Town International Airport Industria 5 716 Speciality centre 1992 55 Big Five Duty Free, Out Of Africa  Airport Industria 5 716 Speciality centre 1992 55 Big Five Duty Free, Out Of Africa  Neighbourhood centre 1985 1 Pick n Pay Family  Neighbourhood centre 1982 17 Shoprite Checkers  Shoprite Centre Philippi 5 014 Neighbourhood centre 2003 15 Shoprite  Centre - Mfuleni 4 539 convenience 2007 15 Shoprite  Centre - Mitchell's Plain 4 126 convenience 2007 2007 2007 2007 2007 2007 2007 200                                                                                                                                                                                                                                                                                                                                                                                                                                                                                                                                                                                                                                                                                                                                                                                                                                                                                                                                                                                                                                                                                                                                                                                                                                                                                                                                                                                                                                                                                                                                                                                                                 | Centre -<br>Mitchell's      |              | 8 167                | _                 | 1970      | 9     | Shoprite, Pep Stores   |
| International Airport Industria 5 716 Speciality centre 1992 55 Old Africa Plain Pick n Pay Town Centre - Mitchell's Plain Rocklands Centre Phain Shoprite Centre - Philippi Shoprite Centre - Philippi Shoprite Centre - Mitchell's Plain Philippi Shoprite Centre - Local Convenience Centre - Local Convenience Centre - Local Shopping Centre - Local Convenience Centre - Local Convenience Centre - Local Convenience Centre - Local Convenience Centre Centre - Local Convenience Centre Centre Centre - Local Convenience Centre Cent | China City                  | Ottery       | 7 900                |                   | 2007      | 51    | Small retailers        |
| Town Centre - Mitchell's Plain                                                                                                                                                                                                                                                                                                                                                                                                                                                                                                                                                                                                                                                                                                                                                                                                                                                                                                                                                                                                                                                                                                                                                                                                                                                                                                                                                                                                                                                                                                                                                                                                                                                                                                                                                                                                                                                                                                                                                                                                                                                                                                 | International<br>Airport    |              | 5 716                | Speciality centre | 1992      | 55    |                        |
| Centre Plain 5 044 centre 1982 17 Shoprite Checkers Shoprite Centre - Philippi 5 014 Neighbourhood centre 2003 15 Shoprite Centre - Philippi                                                                                                                                                                                                                                                                                                                                                                                                                                                                                                                                                                                                                                                                                                                                                                                                                                                                                                                                                                                                                                                                                                                                                                                                                                                                                                                                                                                                                                                                                                                                                                                                                                                                                                                                                                                                                                                                                                                                                                                   | Town Centre -<br>Mitchell's |              | 5 142                | _                 | 1985      | 1     | Pick n Pay Family      |
| Centre - Philippi                                                                                                                                                                                                                                                                                                                                                                                                                                                                                                                                                                                                                                                                                                                                                                                                                                                                                                                                                                                                                                                                                                                                                                                                                                                                                                                                                                                                                                                                                                                                                                                                                                                                                                                                                                                                                                                                                                                                                                                                                                                                                                              |                             |              | 5 044                | _                 | 1982      | 17    | Shoprite Checkers      |
| Centre - Mfuleni                                                                                                                                                                                                                                                                                                                                                                                                                                                                                                                                                                                                                                                                                                                                                                                                                                                                                                                                                                                                                                                                                                                                                                                                                                                                                                                                                                                                                                                                                                                                                                                                                                                                                                                                                                                                                                                                                                                                                                                                                                                                                                               | Centre -                    | Philippi     | 5 014                |                   | 2003      | 15    | Shoprite               |
| Westridge Centre Plain 4 126 convenience centre 1978 26 Shoprite Checkers  Mutual Plain - Symphony Walk Nonquabela Shopping Centre Opera Place Plain 2 246 Convenience centre Local Shopping Centre Plain 2 246 Convenience centre Local Shopping Centre Plain 2 174 Convenience Centre Local Shopping Centre Shopping Centre 1985 16 Shoprite Checkers Centre Shopping Centre Sho | Centre -                    | Mfuleni      | 4 539                | convenience       | 2007      | 15    | Shoprite               |
| Symphony Walk Nonquabela Shopping Centre  Opera Place  Lentegeur Shopping Centre  Mitchell's Plain  Mitchell's Plain  Mitchell's Plain  Mitchell's Plain  Mitchell's Plain  Ackermans, ABSA, Choice Clothing  15 Score Supermarket  Local convenience centre  Local convenience centre  Local convenience centre  Local Shopping Centre  Mitchell's Plain  Mitchell's Plain  Ackermans, ABSA, Choice Clothing  15 Score Supermarket  Local convenience centre  1980  12 Shopping Centre  Mitchell's Plain  Ackermans, ABSA, Choice Clothing  15 Score Supermarket  1980  12 Centre  Local Shopping Centre  Mitchell's Plain  Ackermans, ABSA, Choice Clothing                                                                                                                                                                                                                                                                                                                                                                                                                                                                                                                                                                                                                                                                                                                                                                                                                                                                                                                                                                                                                                                                                                                                                                                                                                                                                                                                                                                                                                                                  |                             |              | 4 126                | convenience       | 1978      | 26    | Shoprite Checkers      |
| Shopping Centre  Centre  Mitchell's Plain  Mitchell's Plain  Mitchell's Plain  Mitchell's Plain  Local convenience centre  Local convenience centre  Local solution and solution are convenience centre  Local convenience centre  Local convenience centre  Local solution and solution are convenience centre  Local convenience centre  Mitchell's Plain  Mitchell's Plain  Mitchell's Plain  Mitchell's convenience centre  Local solution and solution are convenience centre  Shopping Centre                                                                                                                                                                                                                                                                                                                                                                                                                                                                                                                                                                                                                                                                                                                                                                                                                                                                                                                                                                                                                                                                                                                                                                                                                                                                                                                                                                                                                                                                                                                                                                                                                            | Symphony                    |              | 4 069                | convenience       | 1991      | 11    |                        |
| Opera Place    Nitchell's Plain   2 246                                                                                                                                                                                                                                                                                                                                                                                                                                                                                                                                                                                                                                                                                                                                                                                                                                                                                                                                                                                                                                                                                                                                                                                                                                                                                                                                                                                                                                                                                                                                                                                                                                                                                                                                                                                                                                                                                                                                                                                                                                                                                        | Shopping                    | Khayelitsha  | 2 922                | convenience       |           | 15    | Score Supermarket      |
| Shopping Centre 2 174 convenience 1985 16 Shoprite Checkers centre                                                                                                                                                                                                                                                                                                                                                                                                                                                                                                                                                                                                                                                                                                                                                                                                                                                                                                                                                                                                                                                                                                                                                                                                                                                                                                                                                                                                                                                                                                                                                                                                                                                                                                                                                                                                                                                                                                                                                                                                                                                             | Opera Place                 |              | 2 246                | convenience       | 1980      | 12    |                        |
| Sonata Lane Mitchell's 2 158 Local 1991 10 Discom, Morkels                                                                                                                                                                                                                                                                                                                                                                                                                                                                                                                                                                                                                                                                                                                                                                                                                                                                                                                                                                                                                                                                                                                                                                                                                                                                                                                                                                                                                                                                                                                                                                                                                                                                                                                                                                                                                                                                                                                                                                                                                                                                     | Shopping                    |              | 2 174                | convenience       | 1985      | 16    | Shoprite Checkers      |
|                                                                                                                                                                                                                                                                                                                                                                                                                                                                                                                                                                                                                                                                                                                                                                                                                                                                                                                                                                                                                                                                                                                                                                                                                                                                                                                                                                                                                                                                                                                                                                                                                                                                                                                                                                                                                                                                                                                                                                                                                                                                                                                                | Sonata Lane                 | Mitchell's   | 2 158                | Local             | 1991      | 10    | Discom, Morkels        |