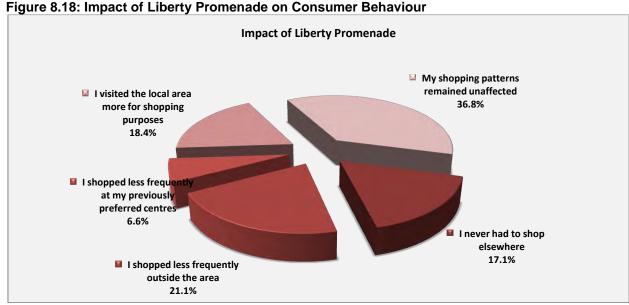

## Findings: (Figures 8.18 to 8.20)

- ✓ The development of Liberty Promenade had a positive impact on consumer behaviour 21.1% indicated that they now shop less frequently outside the area, 18.4% indicated that they visit the area more for shopping purposes, 17.1% indicated that they never had to shop elsewhere and 6.6% indicated that they shop less frequently at their previously preferred centres. A large segment of 36.8% of respondents however indicated that their shopping patterns had remained unaffected. This reflects moderate levels of consumer elasticity in the market.
- ✓ The development of Liberty Promenade also had a positive impact on respondents' shopping locations 59.5% of shopping is now conducted in Mitchell's Plain, 20.7% in Cape Town Central, 16.2% in other areas (Khayelitsha) and 3.6% in Somerset West.
- ✓ Since the development of Liberty Promenade, the percentage of shopping conducted outside of the local area declined to a weighted average of **40.2%**.