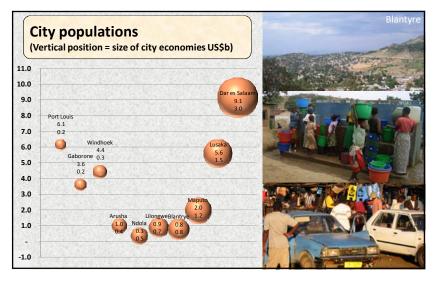

# City government expenditure City government staff

|               | Total city<br>spending<br>(US\$ m) | Total city<br>staff | City<br>staff/100<br>000 people | City<br>spending<br>per person<br>(US\$ m) |
|---------------|------------------------------------|---------------------|---------------------------------|--------------------------------------------|
| Dar es Salaam | 147                                | 15 419              | 514                             | 49                                         |
| Port Louis    | 20                                 | 2 500               | 1 667                           | 136                                        |
| Lusaka        | 18                                 | 1 882               | 129                             | 12                                         |
| Windhoek      | 160                                | 1 755               | 532                             | 484                                        |
| Gaborone      | 35                                 | 3 000               | 1 266                           | 148                                        |
| Maputo        | 27                                 | 2 325               | 187                             | 21                                         |
| Arusha        | 13                                 | 3 000               | 750                             | 33                                         |
| Lilongwe      | 9                                  | 1 900               | 271                             | 12                                         |
| Blantyre      | 9                                  | 2 000               | 250                             | 11                                         |
| Ndola         | 11                                 | 670                 | 135                             | 21                                         |