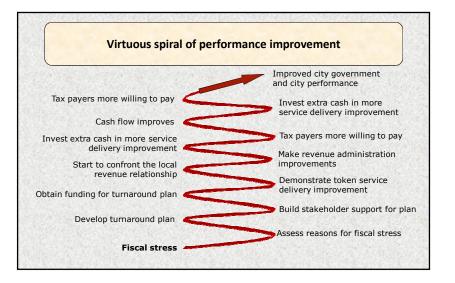

# □ All city governments can improve their own financial performance

- Through a `city financial strategy'
- Often amounts to a `turnaround plan'
- Internal reform initiatives
- External reform initiatives

#### Requires city leadership

- Stature and maturity
- Dedicated management team
- Political & administrative insight & courage