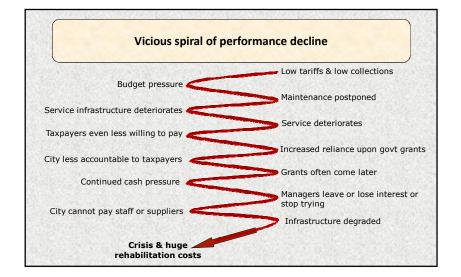

### City government finance: Issues 2

Under-performing revenue administration

Despite the overwhelming shortage of

resources

- Much of the tax base escapes being billed/ invoiced
- Debtors balances outstanding are often high
- Weak revenue relationship with residents and businesses

#### □ Significant human resource capacity constraints

- Skills shortage is universally acknowledged as serious/critical (especially key technical areas)
- Long period `acting' appointments are universal
- Yet little serious effort (possibility) to address the gap?