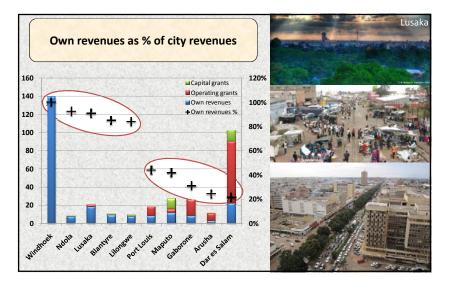

### City government finance: Issues 2

Under-performing revenue administration

Despite the overwhelming shortage of

resources

- Much of the tax base escapes being billed/ invoiced
- Debtors balances outstanding are often high
- Weak revenue relationship with residents and businesses