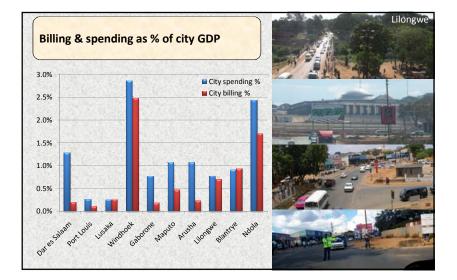

# City government expenditure City government staff

|               | Total city<br>spending<br>(US\$ m) | Total city<br>staff | City<br>staff/100<br>000 people | City<br>spending<br>per person<br>(US\$ m) |
|---------------|------------------------------------|---------------------|---------------------------------|--------------------------------------------|
| Dar es Salaam | 147                                | 15 419              | 514                             | 49                                         |
| Port Louis    | 20                                 | 2 500               | 1 667                           | 136                                        |
| Lusaka        | 18                                 | 1 882               | 129                             | 12                                         |
| Windhoek      | 160                                | 1 755               | 532                             | 484                                        |
| Gaborone      | 35                                 | 3 000               | 1 266                           | 148                                        |
| Maputo        | 27                                 | 2 325               | 187                             | 21                                         |
| Arusha        | 13                                 | 3 000               | 750                             | 33                                         |
| Lilongwe      | 9                                  | 1 900               | 271                             | 12                                         |
| Blantyre      | 9                                  | 2 000               | 250                             | 11                                         |
| Ndola         | 11                                 | 670                 | 135                             | 21                                         |